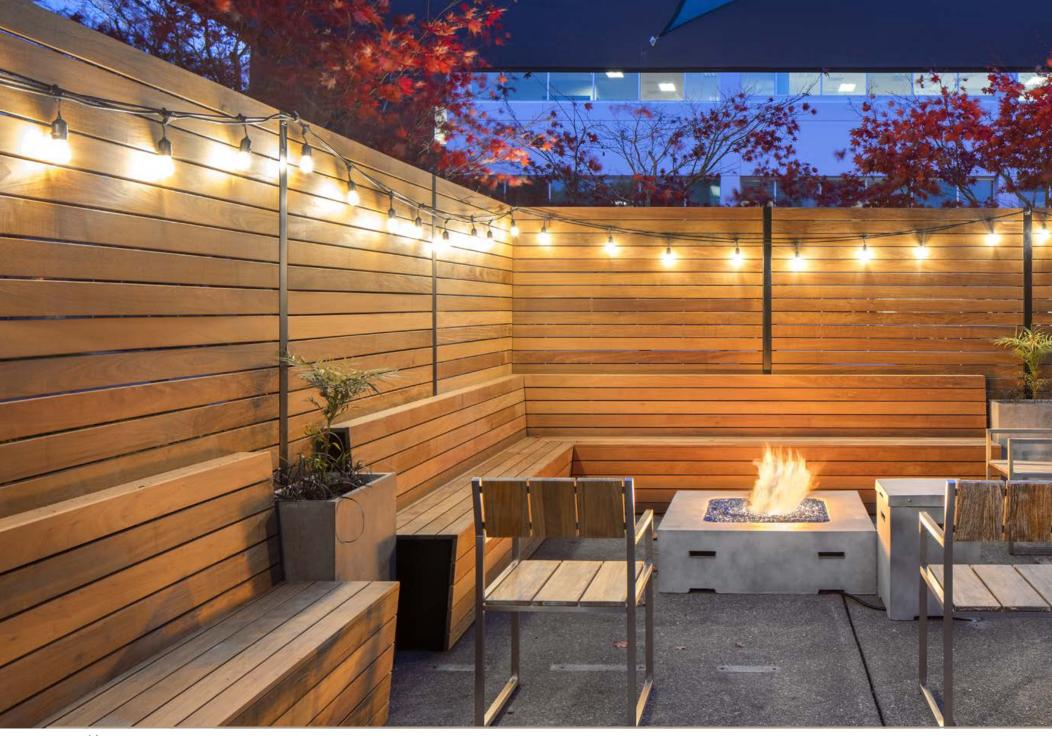

#### **BUILDING AMENITIES**

With ample common amenities such as outdoor patios, lighted seating areas, a fire pit, and more, the AmberGlen Corporate Center brings a downtown office vibe to the suburban campus. Private outdoor amenity areas are available for ground floor suites, call for details.