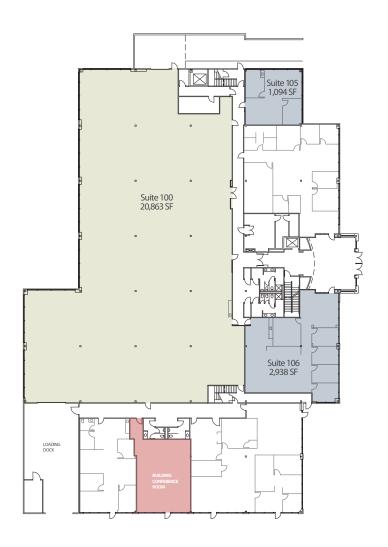

### 1600 BUILDING AVAILABLE **SPACE**

Suite 100\* - 20,863 SF

Suite 105 - 1,094 SF

Suite 106\* - 2,938 SF

Suite 202 - 1,955 SF

\*23,801 SF of contiguous space