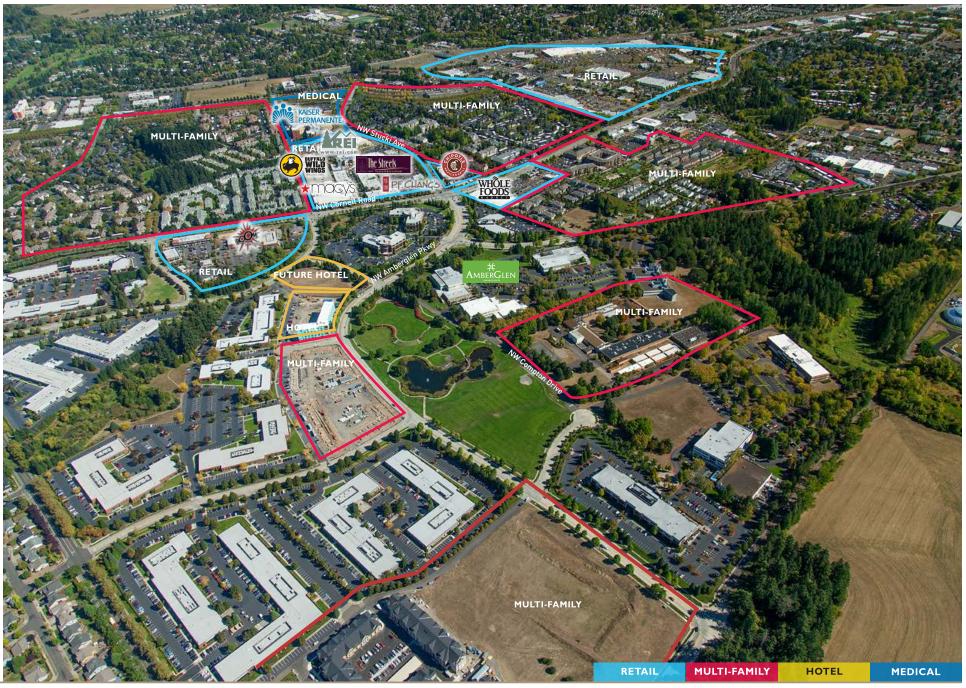

# AMBERGLEN CORPORATE CENTER

AmberGlen Corporate Center is the Sunset Corridor's premier business environment. This unique master-planned business community is strategically located just twelve miles from downtown Portland and central to the technology-based Silicon Forest. The picturesque campus setting offers 40 acres of green space and dedicated open areas with a lake, fountains, jogging paths, soccer field, basketball court, tennis court, and peerless on-site and surrounding amenities.

### STRATEGICALLY **PLANNED**

The Sunset Corridor is known for its attractive and well-planned neighborhoods and business parks and offers an extensive transportation network and convenient access to downtown. Among the area's strengths are its healthy retail base, strong employment base, varied transportation options including the Westside MAX light rail, a young and well-educated workforce, and a high quality of life.

OVER 30 RESTAURANTS AND LOUNGES

EXCELLENT CONCENTRATED RETAIL OPTIONS

5 PREMIERE HOTELS NEARBY

5 FITNESS FACILITIES NEARBY

CONVENIENT COMMUNITY SERVICES

ABUNDANT HOUSING OPTIONS

For further information, please contact: