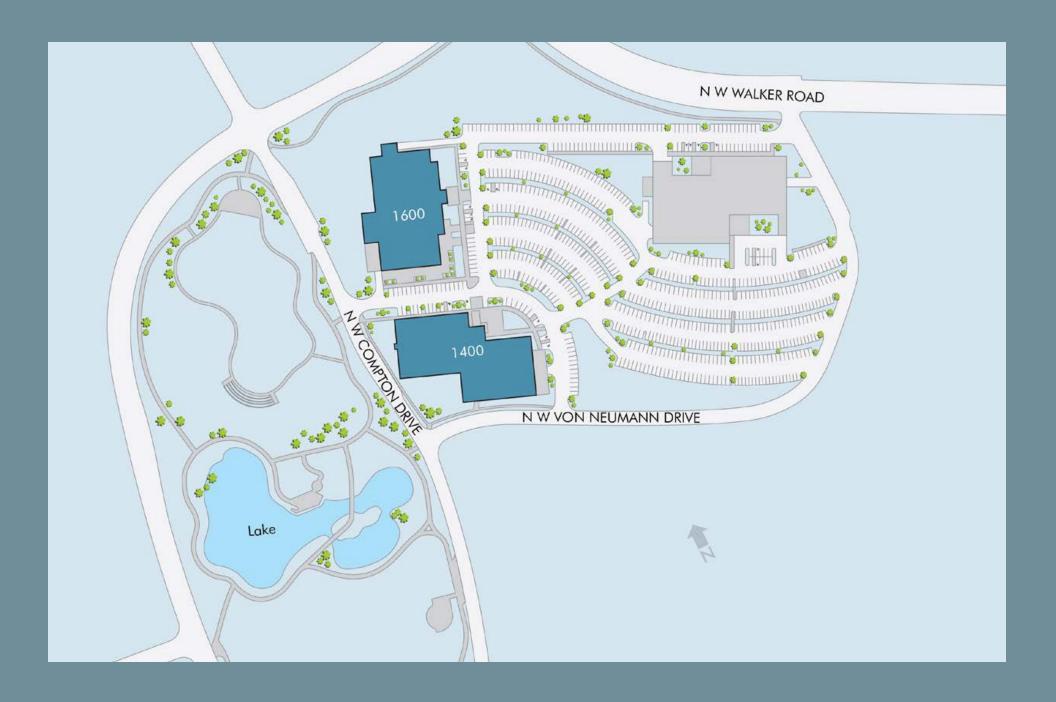

#### AMBERGLEN CORPORATE CENTER

1400 & 1600 NW COMPTON DRIVE HILLSBORO, OR

For further information, please contact:

Joshua Williams 503.972.5504 jwilliams@ngkf.com Licensed Oregon Real Estate Broker

Stanford Scriven 503.972.5533 sscriven@ngkf.com Licensed Oregon Real Estate Broker

### 1600 BUILDING OFFICE & FLEX SPACE

The 1600 Building is designed for businesses seeking
2,000 to 20,000 square feet. Many of the suites are
move-in ready. Building features include:
Park-like Setting
Shower Facilities
Building Conference Room

## 1400 BUILDING OFFICE & FLEX SPACE

The 1400 Building is designed for businesses seeking 2,000 to 38,000 square feet. Many of the suites are move-in ready. Building features include:

Park-like Setting
Shower Facilities
Building Conference Room
Easy access to Hwy 26
4:1,000 Parking