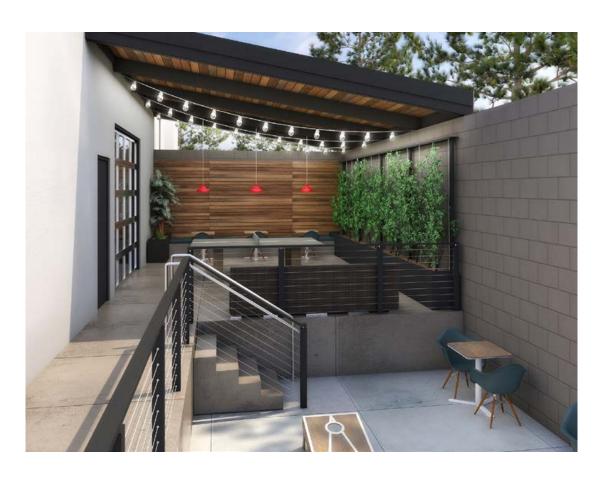

#### **BUILDING AMENITIES**

With ample common amenities such as outdoor patios, lighted seating areas, a fire pit, and more, the AmberGlen Corporate Center brings a downtown office vibe to the suburban campus. Private outdoor amenity areas are available for ground floor suites, call for details.