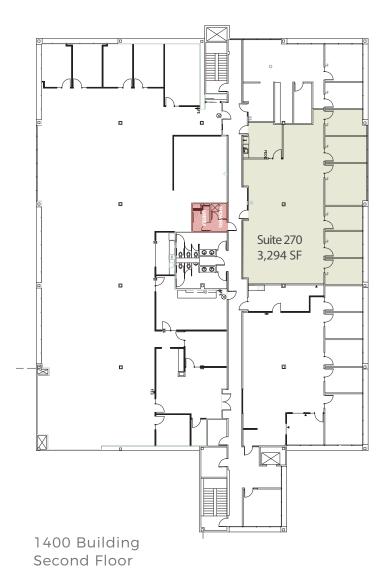

### 1400 BUILDING AVAILABLE SPACE

Suite 270 - 3.294 SF

Suite 302 - 2,228 SF

Suite 315 - 8,617 SF