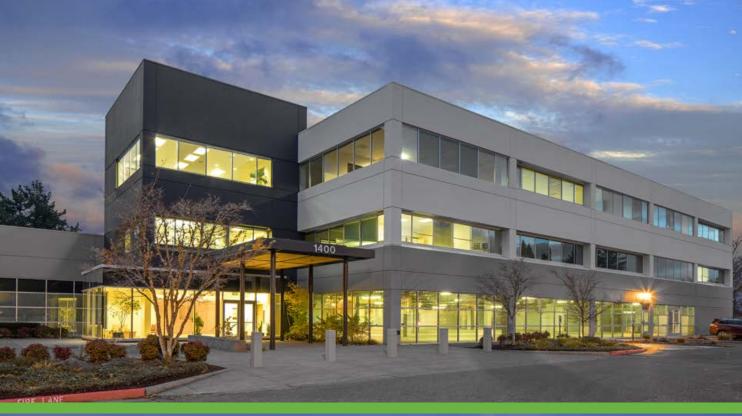

## 1400 BUILDING OFFICE & FLEX SPACE

The 1400 Building is designed for businesses seeking 2,000 to 38,000 square feet. Many of the suites are move-in ready. Building features include:

Park-like Setting
Shower Facilities
Building Conference Room
Easy access to Hwy 26
4:1,000 Parking

LEASE RATE: \$21.50-\$23.50 - FULL SERVICE

### 1400 BUILDING AVAILABLE SPACE

Suite 270 - 3.294 SF

Suite 302 - 2,228 SF

Suite 315 - 8,617 SF