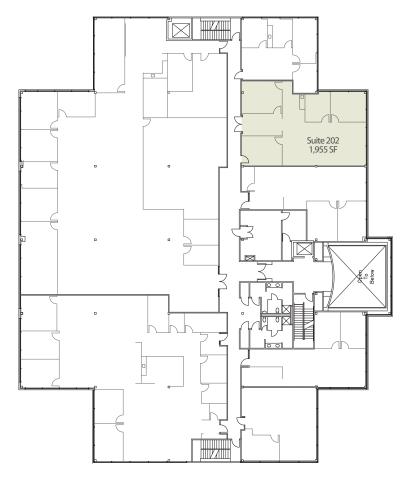

4:1,000 Parking

Easy access to Hwy 26

LEASE RATE: \$21.50-\$23.50 - FULL SERVICE

1600 Building First Floor

1600 Building Second Floor

### 1600 BUILDING AVAILABLE **SPACE**

Suite 100\* - 20,863 SF

Suite 105 - 1,094 SF

Suite 106\* - 2,938 SF

Suite 202 - 1,955 SF

\*23,801 SF of contiguous space