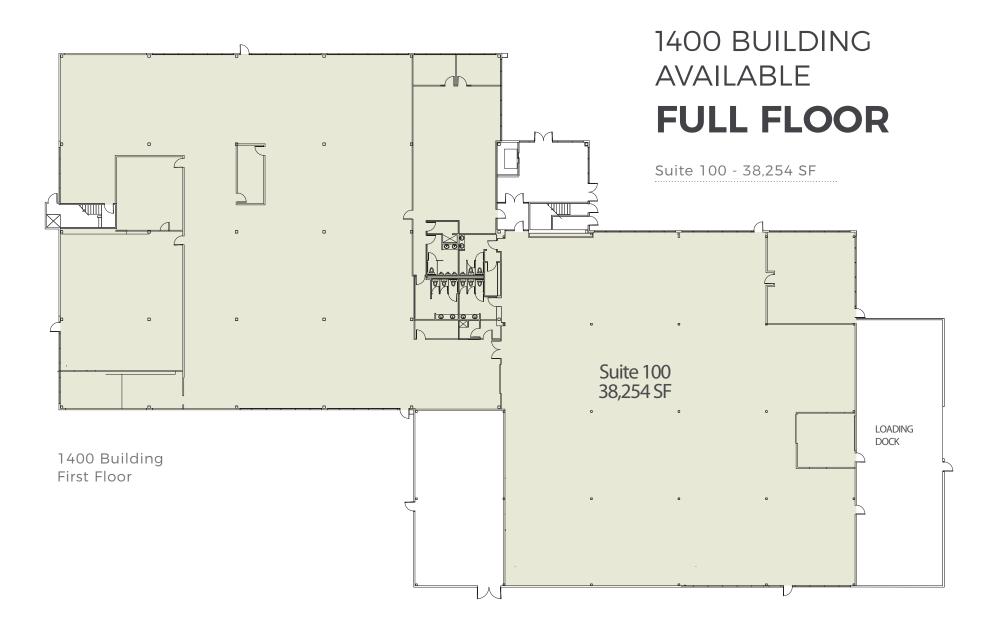

## 1400 BUILDING OFFICE & FLEX SPACE

The 1400 Building is designed for businesses seeking 2,000 to 38,000 square feet. Many of the suites are move-in ready. Building features include:

Park-like Setting
Shower Facilities
Building Conference Room
Easy access to Hwy 26
4:1,000 Parking