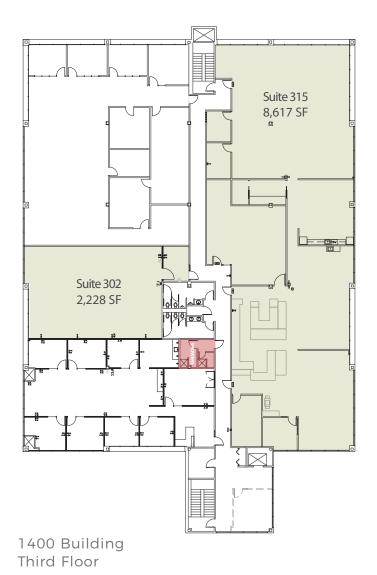

### 1400 BUILDING AVAILABLE SPACE

Suite 270 - 3.294 SF

Suite 302 - 2,228 SF

Suite 315 - 8,617 SF