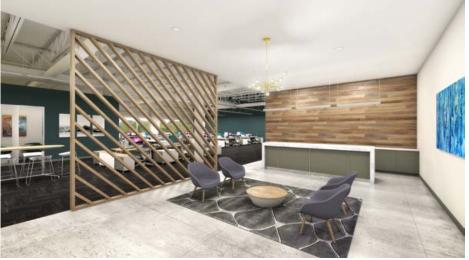

### 1600 BUILDING OFFICE & FLEX SPACE

The 1600 Building is designed for businesses seeking
2,000 to 20,000 square feet. Many of the suites are
move-in ready. Building features include:
Park-like Setting
Shower Facilities
Building Conference Room

## 1400 BUILDING OFFICE & FLEX SPACE

The 1400 Building is designed for businesses seeking 2,000 to 38,000 square feet. Many of the suites are move-in ready. Building features include:

Park-like Setting
Shower Facilities
Building Conference Room
Easy access to Hwy 26
4:1,000 Parking