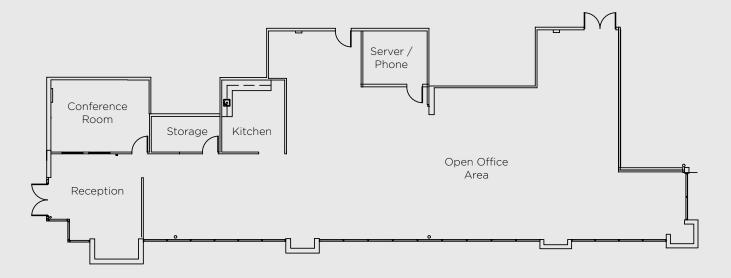

BOB COWAN +1 760 431 3836 bob.cowan@cushwake.com LIC # 01838109

1000 Aviara Parkway, Suite 100 Carlsbad, CA 92011 T: +1 760 431 4200 F: +1 760 454 3869

www.cushmanwakefield.com

As-Built Plan

SUITE 101 (4,481 RSF) Reception with double door entry Conference room Storage Kitchen Server/phone room Open office area

### SUITE 101 (4,481 RSF)

Reception area with double door entry Conference room Storage Kitchen Server/phone room Open office

<< AS-BUILT PLAN

SUITE 110 (2,998 RSF) Available January 1, 2017 Reception area with double door entry 6 private offices Open office Kitchen Storage