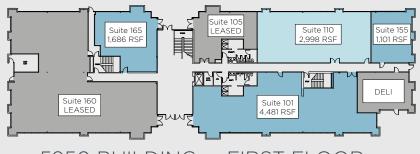

### **NEW SPEC SUITES COMING SOON!**

| BUILDING | SUITE # | SQUARE FEET | AVAILABILITY    | CONDITION                            |
|----------|---------|-------------|-----------------|--------------------------------------|
| 5950     | 101     | 4,481 RSF   | NOW             | built-out                            |
| 5950     | 110     | 2,998 RSF   | January 1, 2017 | built-out                            |
| 5950     | 155     | 1,101 RSF   | now             | built-out                            |
| 5950     | 165     | 1,686 RSF   | now             | creative open-<br>ceiling spec suite |

## 5950 BUILDING – FIRST FLOOR

SUITE 155 (1,101 RSF) Reception 3 private offices Conference room Work area

## 5950 BUILDING - FIRST FLOOR

#### SUITE 165 (1,686 RSF) BRAND NEW CREATIVE OPEN-CEILING OFFICE SPEC SUITE

Reception with exterior building double door entry

2 private offices

Open office and collaboration areas

LA PLACE COURT 5900-5950 LA PLACE CT carlsbad, ca 92008