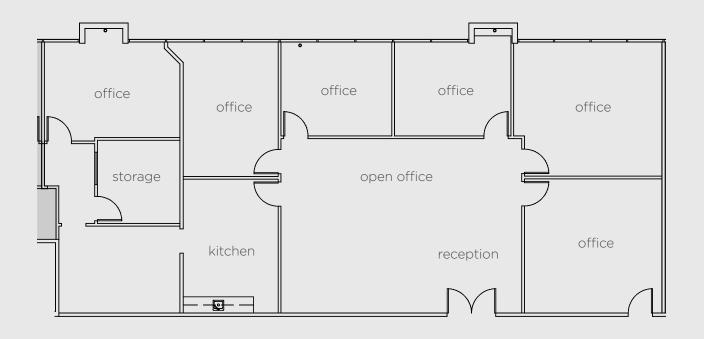

BOB COWAN +1 760 431 3836 bob.cowan@cushwake.com LIC # 01838109

1000 Aviara Parkway, Suite 100 Carlsbad, CA 92011 T: +1 760 431 4200 F: +1 760 454 3869

www.cushmanwakefield.com

As-Built Plan

SUITE 101 (4,481 RSF) Reception with double door entry Conference room Storage Kitchen Server/phone room Open office area

### SUITE 101 (4,481 RSF)

Reception area with double door entry Conference room Storage Kitchen Server/phone room Open office

<< AS-BUILT PLAN

SUITE 110 (2,998 RSF) Available January 1, 2017 Reception area with double door entry 6 private offices Open office Kitchen Storage