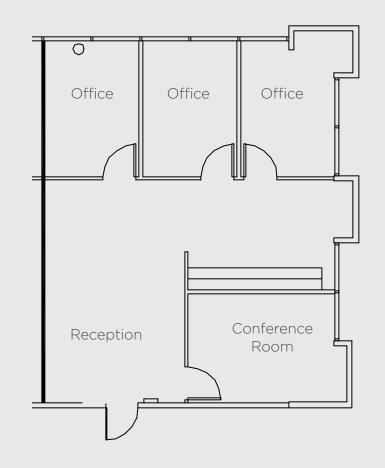

BOB COWAN +1 760 431 3836 bob.cowan@cushwake.com LIC # 01838109

1000 Aviara Parkway, Suite 100 Carlsbad, CA 92011 T: +1 760 431 4200 F: +1 760 454 3869

www.cushmanwakefield.com

As-Built Plan

SUITE 101 (4,481 RSF) Reception with double door entry Conference room Storage Kitchen Server/phone room Open office area

### SUITE 101 (4,481 RSF)

Reception area with double door entry Conference room Storage Kitchen Server/phone room Open office

<< AS-BUILT PLAN

SUITE 110 (2,998 RSF) Available January 1, 2017 Reception area with double door entry 6 private offices Open office Kitchen Storage