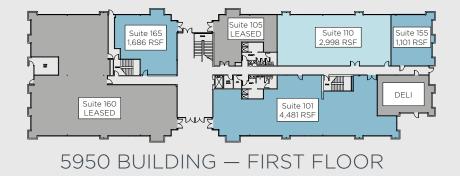

### **NEW SPEC SUITES COMING SOON!**

| BUILDING | SUITE # | SQUARE FEET | AVAILABILITY    | CONDITION                            |
|----------|---------|-------------|-----------------|--------------------------------------|
| 5950     | 101     | 4,481 RSF   | NOW             | built-out                            |
| 5950     | 110     | 2,998 RSF   | January 1, 2017 | built-out                            |
| 5950     | 155     | 1,101 RSF   | now             | built-out                            |
| 5950     | 165     | 1,686 RSF   | now             | creative open-<br>ceiling spec suite |

## 5950 BUILDING – FIRST FLOOR

SUITE 155 (1,101 RSF) Reception 3 private offices Conference room Work area

## 5950 BUILDING - FIRST FLOOR