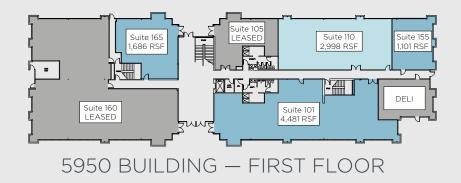

### **NEW SPEC SUITES COMING SOON!**

| BUILDING | SUITE # | SQUARE FEET | AVAILABILITY    | CONDITION                            |
|----------|---------|-------------|-----------------|--------------------------------------|
| 5950     | 101     | 4,481 RSF   | NOW             | built-out                            |
| 5950     | 110     | 2,998 RSF   | January 1, 2017 | built-out                            |
| 5950     | 155     | 1,101 RSF   | now             | built-out                            |
| 5950     | 165     | 1,686 RSF   | now             | creative open-<br>ceiling spec suite |

## 5950 BUILDING – FIRST FLOOR

SUITE 155 (1,101 RSF) Reception 3 private offices Conference room Work area

## 5950 BUILDING - FIRST FLOOR