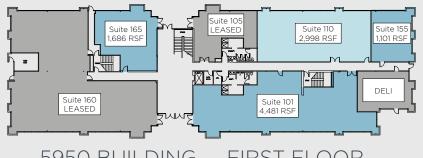

### **NEW SPEC SUITES COMING SOON!**

| BUILDING | SUITE # | SQUARE FEET | AVAILABILITY    | CONDITION                            |
|----------|---------|-------------|-----------------|--------------------------------------|
| 5950     | 101     | 4,481 RSF   | NOW             | built-out                            |
| 5950     | 110     | 2,998 RSF   | January 1, 2017 | built-out                            |
| 5950     | 155     | 1,101 RSF   | now             | built-out                            |
| 5950     | 165     | 1,686 RSF   | now             | creative open-<br>ceiling spec suite |

## 5950 BUILDING – FIRST FLOOR

SUITE 155 (1,101 RSF) Reception 3 private offices Conference room Work area

## 5950 BUILDING - FIRST FLOOR