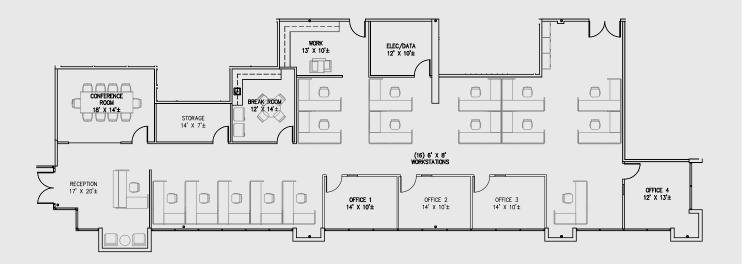

### SUITE 101 (4,481 RSF)

Reception area with double door entry Conference room Storage Kitchen Server/phone room Open office

<< AS-BUILT PLAN

SUITE 110 (2,998 RSF) Available January 1, 2017 Reception area with double door entry 6 private offices Open office Kitchen Storage

<< AS-BUILT PLAN