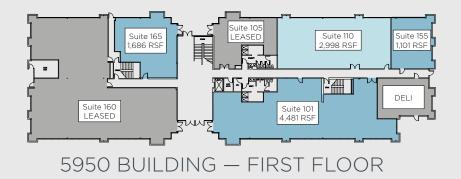

### **NEW SPEC SUITES COMING SOON!**

| BUILDING | SUITE # | SQUARE FEET | AVAILABILITY    | CONDITION                            |
|----------|---------|-------------|-----------------|--------------------------------------|
| 5950     | 101     | 4,481 RSF   | NOW             | built-out                            |
| 5950     | 110     | 2,998 RSF   | January 1, 2017 | built-out                            |
| 5950     | 155     | 1,101 RSF   | now             | built-out                            |
| 5950     | 165     | 1,686 RSF   | now             | creative open-<br>ceiling spec suite |

## 5950 BUILDING – FIRST FLOOR

SUITE 155 (1,101 RSF) Reception 3 private offices Conference room Work area

## 5950 BUILDING - FIRST FLOOR