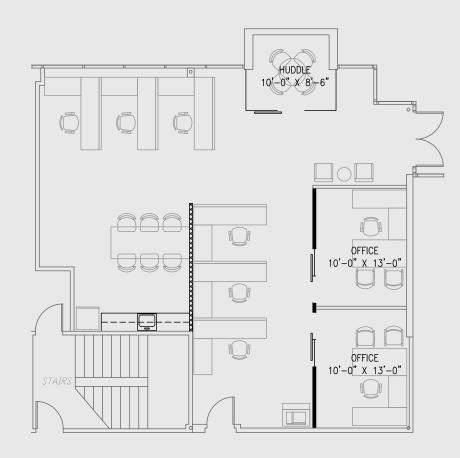

**CONCEPTUAL PLAN >>** 

Conceptual Plan

### SUITE 101 (4,481 RSF)

Reception area with double door entry Conference room Storage Kitchen Server/phone room Open office

<< AS-BUILT PLAN

SUITE 110 (2,998 RSF) Available January 1, 2017 Reception area with double door entry 6 private offices Open office Kitchen Storage