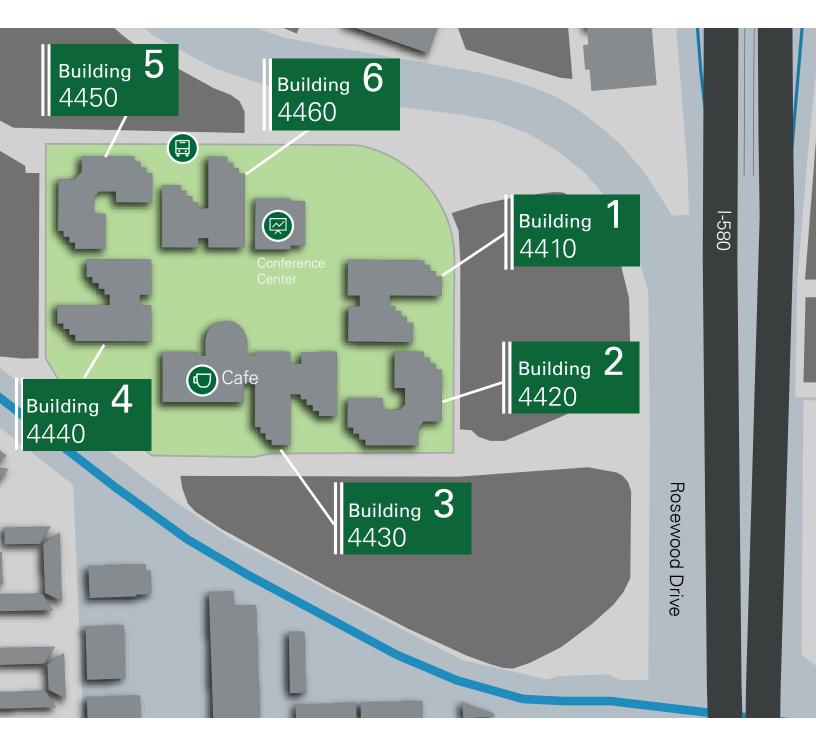

## The lay of the land

## Available space

|                                  | Space/Floor            | RSF                                                                                       | Available |
|----------------------------------|------------------------|-------------------------------------------------------------------------------------------|-----------|
| Bldg. 1 (4410)                   |                        | 38,601 (4th floor - divisible down to 10,000 RSF)                                         |           |
|                                  | 4th Floor              | 38,601                                                                                    | Now       |
| Bldg. 2 (4420)                   |                        | Leased                                                                                    |           |
|                                  |                        |                                                                                           |           |
| Bldg. 3 (4430)                   |                        | Storage available                                                                         |           |
|                                  | Basement (storage)     | 26,465 (divisible)                                                                        | Now       |
|                                  |                        |                                                                                           |           |
| $D   d \approx 1 (1110)$         |                        |                                                                                           |           |
| Bldg. 4 (4440)                   |                        | Leased                                                                                    |           |
| Bldg. 4 (4440)<br>Bldg. 5 (4450) |                        | Leased<br>37,432 (3rd floor - divisible<br>down to 15,000 RSF)                            |           |
|                                  | 3rd Floor              | 37,432 (3rd floor - divisible                                                             | Now       |
|                                  | 3rd Floor              | <b>37,432</b> (3rd floor - divisible down to 15,000 RSF)                                  | Now       |
| Bldg. 5 (4450)                   | 3rd Floor<br>1st Floor | 37,432 (3rd floor - divisible<br>down to 15,000 RSF)<br>37,432                            | Now       |
| Bldg. 5 (4450)                   |                        | 37,432 (3rd floor - divisible<br>down to 15,000 RSF)<br>37,432<br>114,285 (full building) |           |

### Bldg. 1 (4410) 4th Floor 38,601 RSF (divisible down to 10,000 RSF)

### Bldg. 3 (4430) Basement Storage available 26,465 RSF (divisible)

### Bldg. 5 (4450) 3rd Fl 37,432 RSF (divisible down to 15,000 RSF)

### Bldg. 6 (4460) 1st Floor 33,145 RSF

Bldg. 6 (4460) 2nd Floor 41,089 RSF