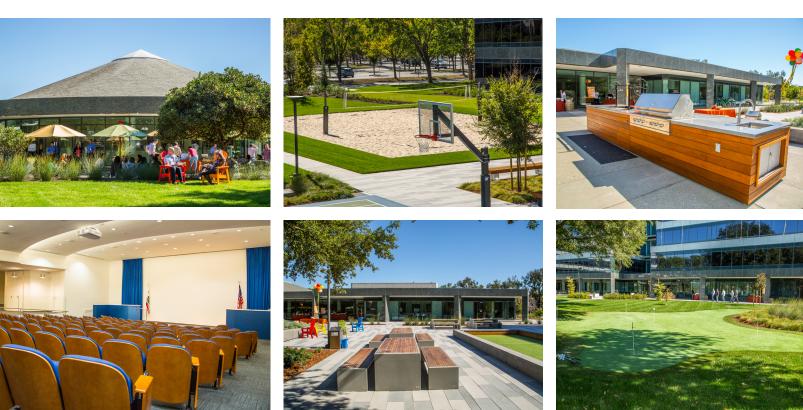

### A Place to Work & Play

- Lush outdoor green spaces perfect for lunch, soft seating collaboration areas, bocce, basketball, volleyball, putting green, fire pit, etc.
- On-site Thrive cafe operated by Guckenheimer including a full Peet's café and gaming area
- On-site fitness facility with showers and lockers

### A Campus for Innovation

- On-site conference center with auditorium and meeting rooms ideal for all-hands meetings, training and events
- Efficient and open floor plates
- Truck loading areas, freight elevators, back-up generators
- On-site property management