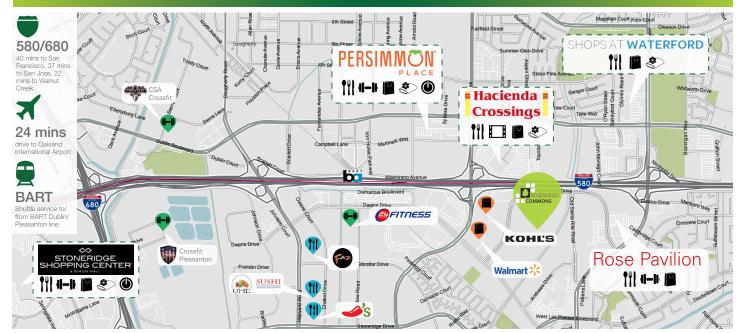

spaces perfect for lunch, soft seating collaboration areas, bocce, basketball, volleyball, putting green, fire pit, etc.
- On-site Thrive cafe operated by Guckenheimer including a full Peet's café and gaming area
- On-site fitness facility with showers and lockers

### A Space to **Grow** Business & Identity

- 6 building campus totaling over 1 million SF
- Major freeway and building identity signage opportunities
- On-site storage
- Abundant on-site parking

### FOR LEASING INFORMATION:

Trent Barmby +1 925 944 2151 License # 01837549

Kevin Mechelke + 1 925 944 2142 trent.barmby@am.jll.com kevin.mechelke@am.jll.com License #: 01338917



Jones Lang LaSalle Brokerage, Inc. Real Estate License #: 01856260 ©2021 Jones Lang LaSalle IP, Inc. All rights reserved



# Close to the good stuff



Area Amenities



#### FOR LEASING INFORMATION:

Trent Barmby +1 925 944 2151 trent.barmby@am.jll.com License # 01837549 Kevin Mechelke + 1 925 944 2142 kevin.mechelke@am.jll.com License #: 01338917



Jones Lang LaSalle Brokerage, Inc. Real Estate License #: 01856260 ©2021 Jones Lang LaSalle IP, Inc. All rights reserved



## The lay of the land



#### FOR LEASING INFORMATION:

Trent Barmby +1 925 944 2151 trent.barmby@am.jll.com License # 01837549 Kevin Mechelke + 1 925 944 2142 kevin.mechelke@am.jll.com License #: 01338917



Jones Lang LaSalle Brokerage, Inc. Real Estate License #: 01856260 ©2021 Jones Lang LaSalle IP, Inc. All rights reserved



## Available space

|                                  | Space/Floor            | RSF