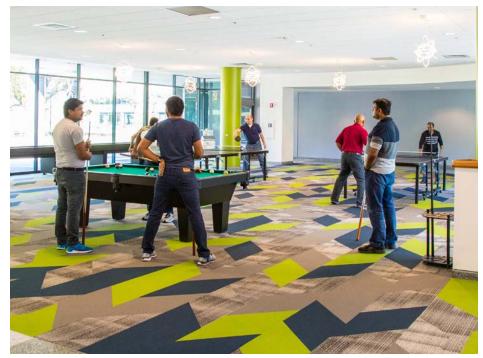

### A Place to Work & Play

- Lush outdoor green spaces perfect for lunch, soft seating collaboration areas, bocce, basketball, volleyball, putting green, fire pit, etc.
- On-site full service cafeteria with coffee bar and gaming area
- · On-site fitness facility with showers and lockers