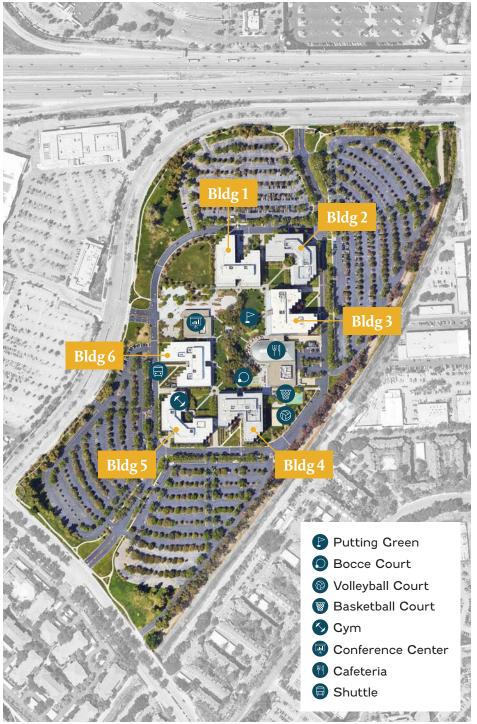

### A Place to Work & Play

- Lush outdoor green spaces perfect for lunch, soft seating collaboration areas, bocce, basketball, volleyball, putting green, fire pit, etc.
- On-site full service cafeteria with coffee bar and gaming area
- · On-site fitness facility with showers and lockers

# A Space to Grow Business & Identity

- · 6 building campus totaling over 1 million SF
- Major freeway and building identity signage opportunities
- · On-site storage
- · Abundant on-site parking

40 mins to San Francisco37 mins to San Jose22 mins to Walnut Creek

### **Building 1**

4410

#### **Building 3**

4430

### **Building 5**

4450

#### **Building 6**

4460