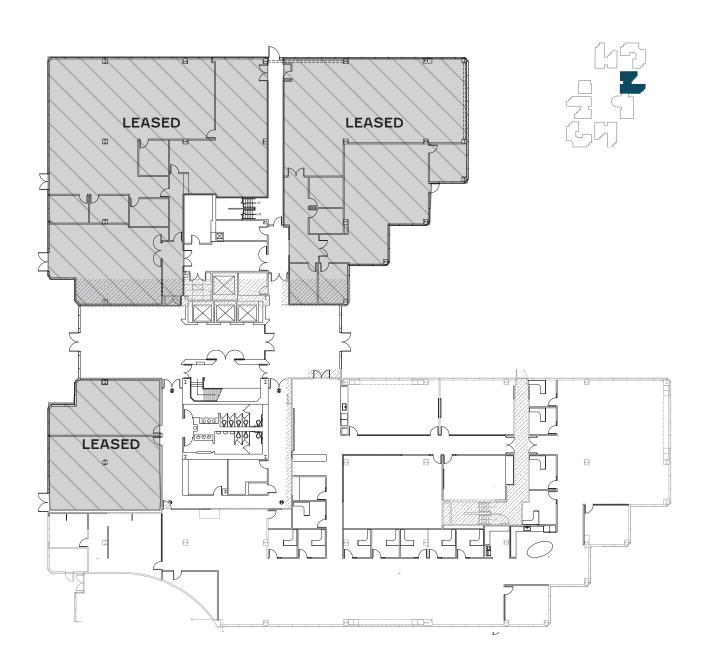

#### 100,904 RSF

(3rd floor divisible down to 15,000 RSF)

| Space/Floor            | RSF    | Available |
|------------------------|--------|-----------|
| 1st Floor - Suite 100A | 9,213  | Now       |
| 1st Floor - Suite 100B | 15,800 | Now       |
| 2nd Floor              | 38,459 | Now       |
| 3rd Floor              | 37,432 | Now       |

#### 114,285 RSF

| (full building) |        |           |  |  |
|-----------------|--------|-----------|--|--|
| Space/Floor     | RSF    | Available |  |  |
| 1st Floor       | 33,145 | Now       |  |  |
| 2nd Floor       | 41,089 | Now       |  |  |
| 3rd Floor       | 40,085 | Now       |  |  |

17,428 RSF

1st Floor

Suite 100A

9,213 RSF

1st Floor

Suite 100B

15,800 RSF

2nd Floor

15,800 RSF

3rd Floor

37,432 RSF

(divisible down to 10,000 RSF)

1st Floor

33,145 RSF

2nd Floor

41,089 RSF

3rd Floor

40,085 RSF