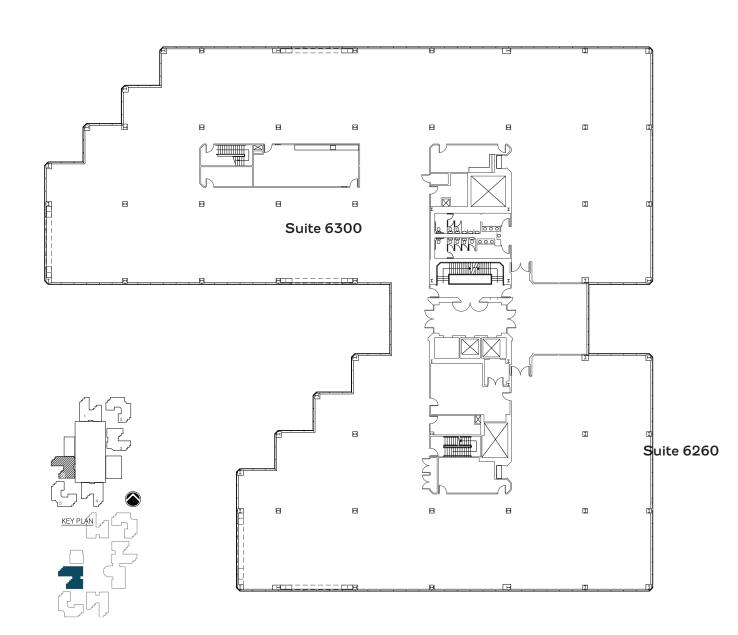

15,800 RSF

3rd Floor

37,432 RSF

(divisible down to 10,000 RSF)

1st Floor

33,145 RSF

2nd Floor

41,089 RSF

3rd Floor

40,085 RSF