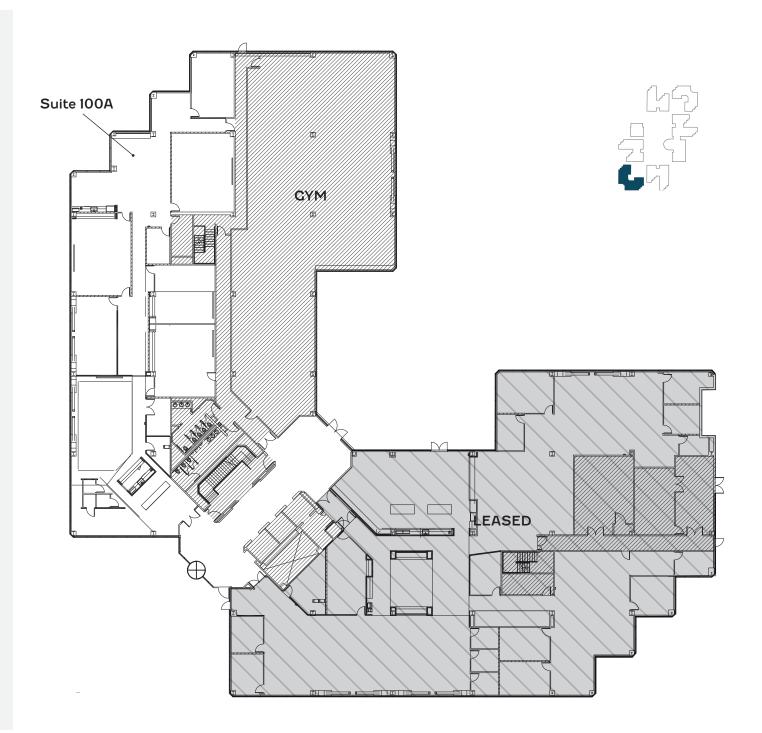

#### 100,904 RSF

(3rd floor divisible down to 15,000 RSF)

| Space/Floor            | RSF    | Available |
|------------------------|--------|-----------|
| 1st Floor - Suite 100A | 9,213  | Now       |
| 1st Floor - Suite 100B | 15,800 | Now       |
| 2nd Floor              | 38,459 | Now       |
| 3rd Floor              | 37,432 | Now       |

17,428 RSF

1st Floor

Suite 100A

9,213 RSF

1st Floor

Suite 100B

15,800 RSF

2nd Floor