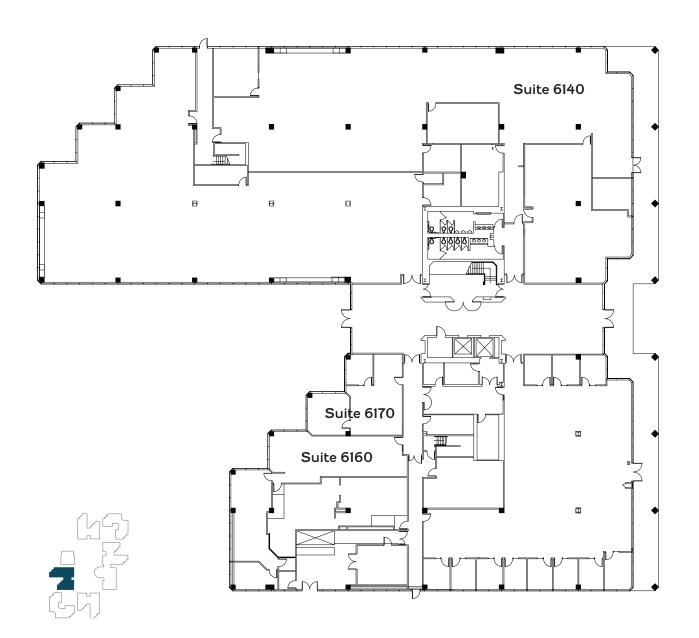

#### 38,601 RSF

(4th floor divisible down to 10,000 RSF)

| Space/Floor | RSF    | Available |
|-------------|--------|-----------|
| 4th Floor   | 14,493 | Now       |

**Building 2** 4420

Leased

#### 17,428 RSF & Storage

(full building)

| (ran banarig)    |                       |           |  |  |
|------------------|-----------------------|-----------|--|--|
| Space/Floor      | RSF                   | Available |  |  |
| Basement Storage | 26,465<br>(divisible) | Now       |  |  |
| 1st Floor        | 17,428                | Now       |  |  |

4th Floor

38,601 RSF

(divisible down to 10,000 RSF)

Basement

Storage Available

26,465 RSF

(divisible)

1st Floor

17,428 RSF

1st Floor

Suite 100A

9,213 RSF

1st Floor

Suite 100B

15,800 RSF

2nd Floor