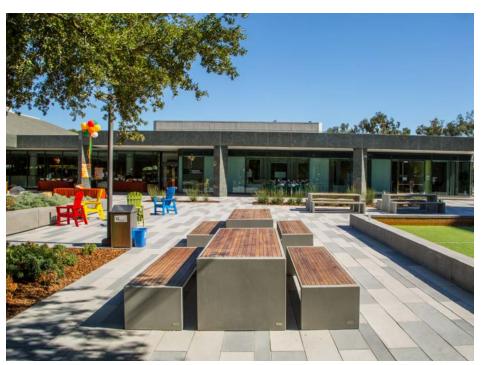

### A Place to Work & Play

- Lush outdoor green spaces perfect for lunch, soft seating collaboration areas, bocce, basketball, volleyball, putting green, fire pit, etc.
- On-site full service cafeteria with coffee bar and gaming area
- · On-site fitness facility with showers and lockers