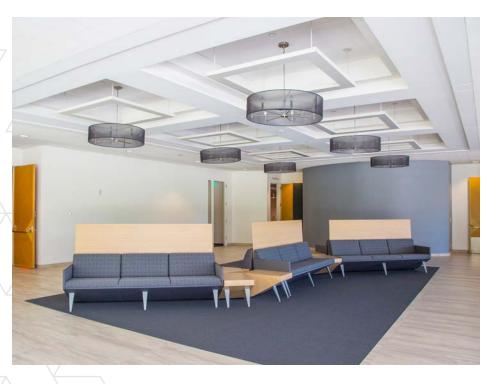

### A Place to Work & Play

- Lush outdoor green spaces perfect for lunch, soft seating collaboration areas, bocce, basketball, volleyball, putting green, fire pit, etc.
- On-site full service cafeteria with coffee bar and gaming area
- · On-site fitness facility with showers and lockers