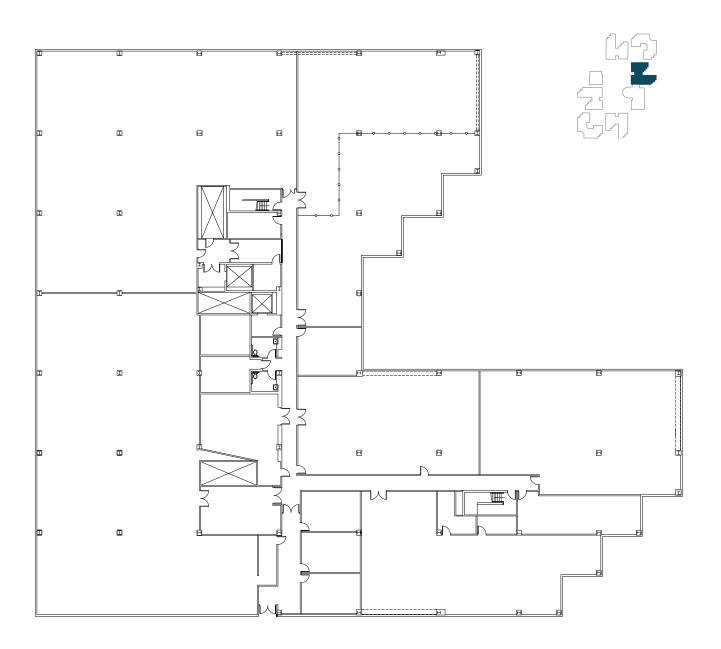

#### 17,428 RSF & Storage

(full building)

| (ran banarig)    |                       |           |  |  |
|------------------|-----------------------|-----------|--|--|
| Space/Floor      | RSF                   | Available |  |  |
| Basement Storage | 26,465<br>(divisible) | Now       |  |  |
| 1st Floor        | 17,428                | Now       |  |  |

17,428 RSF

1st Floor

Suite 100A

9,213 RSF

1st Floor

Suite 100B

15,800 RSF

2nd Floor