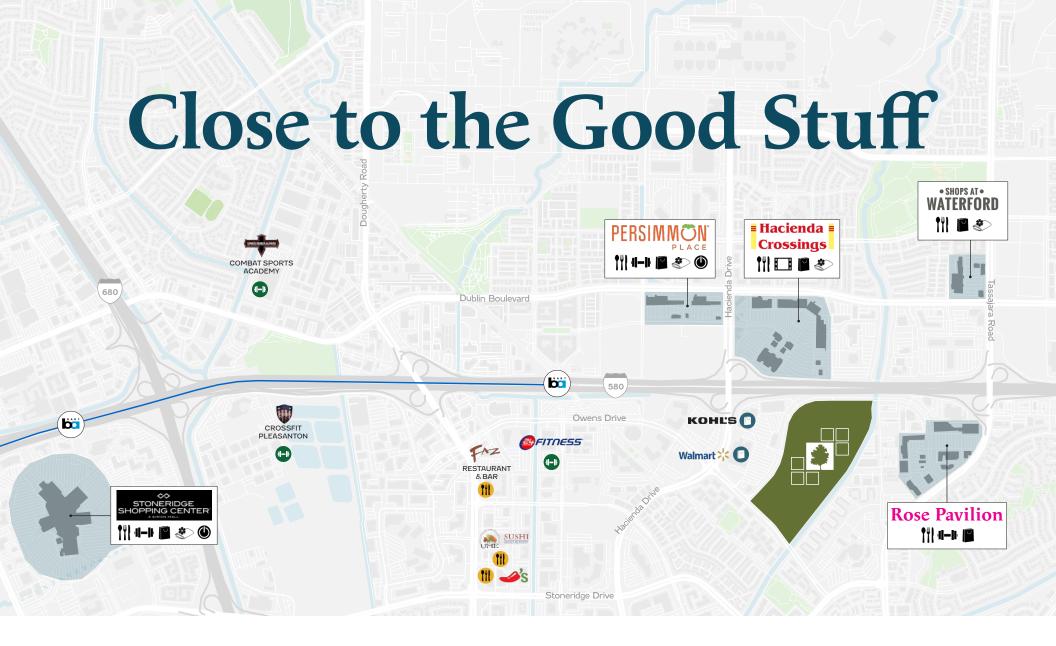

**24 min** drive to Oakland International Airport

Shuttle service to/from Dublin/Pleasanton line