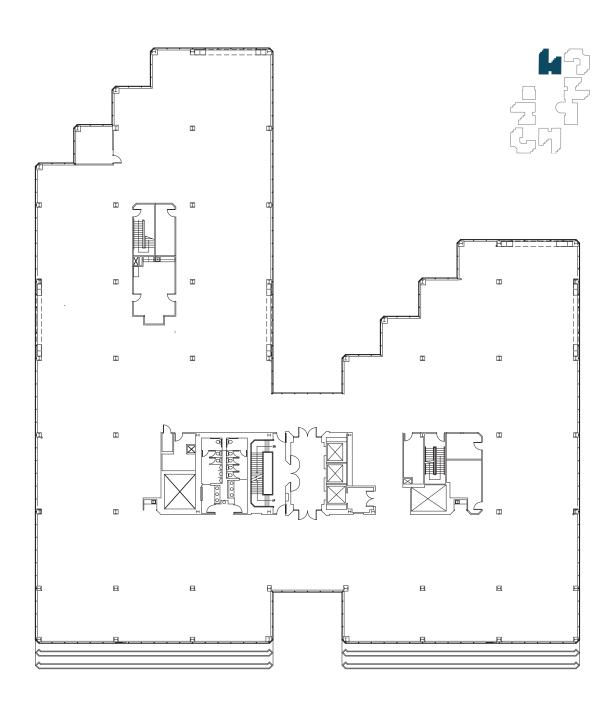

#### 38,601 RSF

(4th floor divisible down to 10,000 RSF)

| Space/Floor | RSF    | Available |
|-------------|--------|-----------|
| 4th Floor   | 14,493 | Now       |

**Building 2** 4420

Leased

4th Floor

38,601 RSF

(divisible down to 10,000 RSF)

Basement

Storage Available

26,465 RSF

(divisible)

1st Floor