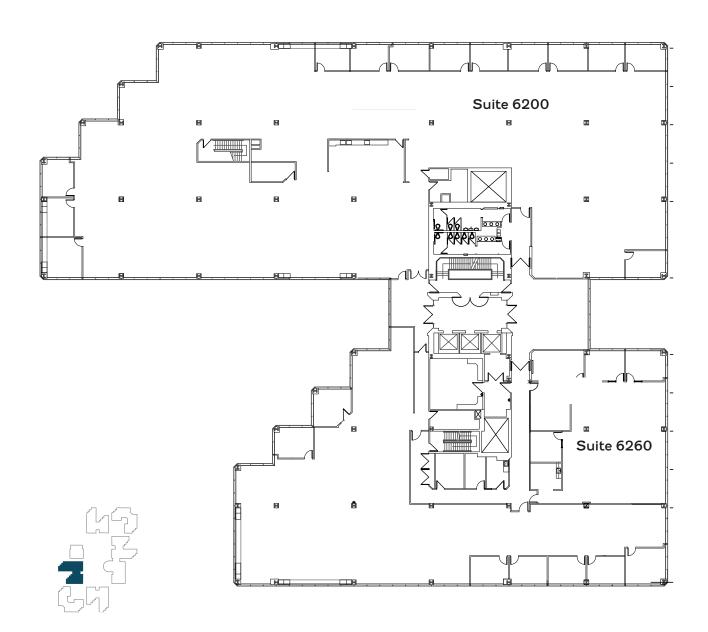

17,428 RSF

1st Floor

Suite 100A

9,213 RSF

1st Floor

Suite 100B

15,800 RSF

2nd Floor

15,800 RSF

3rd Floor

37,432 RSF

(divisible down to 10,000 RSF)

1st Floor

33,145 RSF

2nd Floor

41,089 RSF