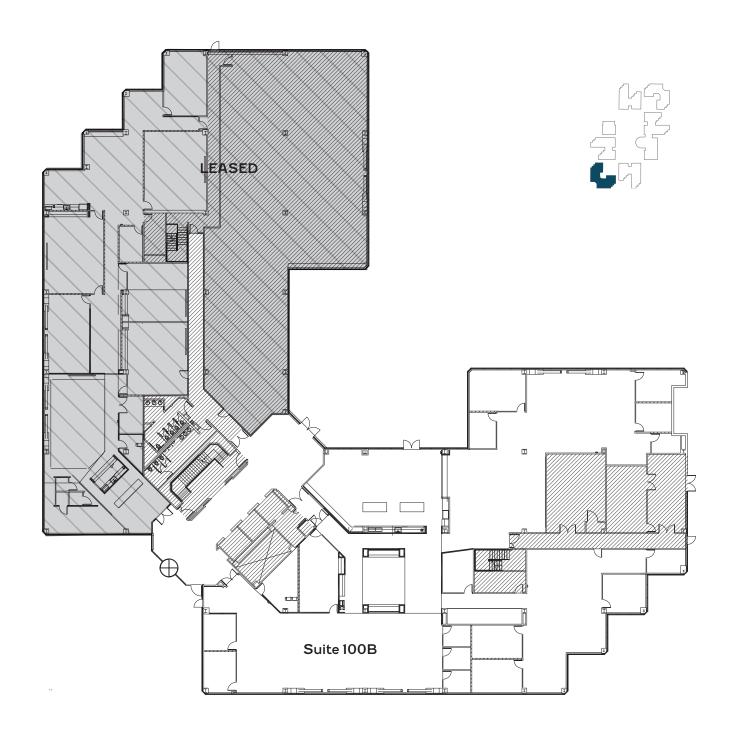

#### 100,904 RSF

(3rd floor divisible down to 15,000 RSF)

| Space/Floor            | RSF    | Available |
|------------------------|--------|-----------|
| 1st Floor - Suite 100A | 9,213  | Now       |
| 1st Floor - Suite 100B | 15,800 | Now       |
| 2nd Floor              | 38,459 | Now       |
| 3rd Floor              | 37,432 | Now       |

17,428 RSF

1st Floor

Suite 100A

9,213 RSF

1st Floor

Suite 100B

15,800 RSF

2nd Floor