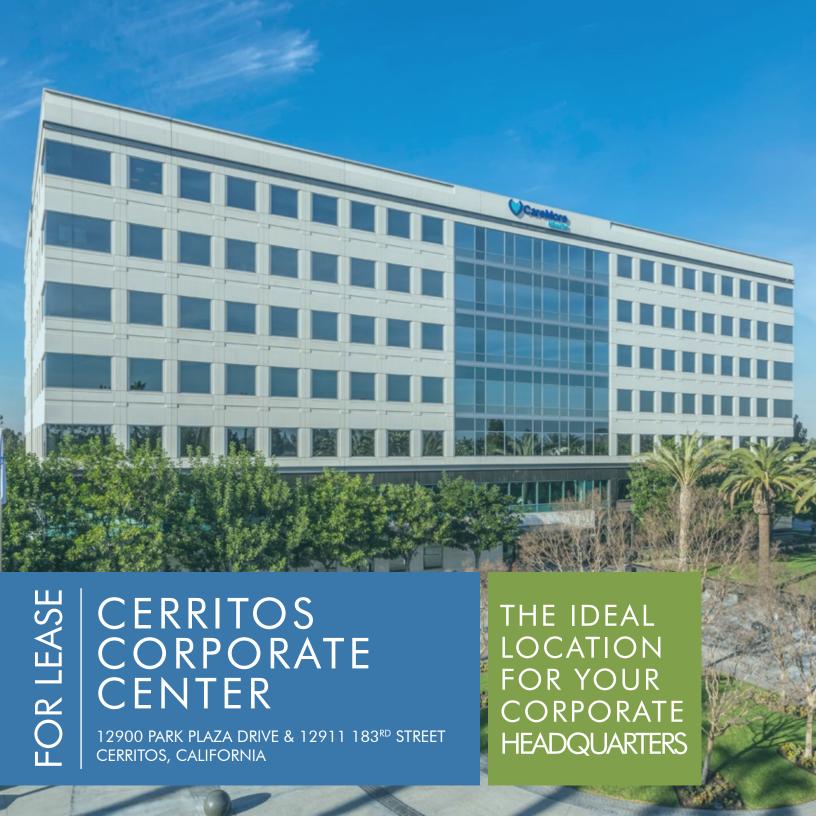

## WELCOME TO CERRITOS CORPORATE CENTER

Cerritos Corporate Center is a 327,000 square foot, two-building, premiere Class A office campus perfect for your corporate headquarters. The project is situated just off the 91 freeway - with an off-ramp that leads directly to the property - and located between both L.A. and Orange County. With all the amenities you need located within walking distance, Cerritos Corporate Center is the nobrainer choice for your new office!

# FOR LEASE CERRITOS CORPORATE CENTER