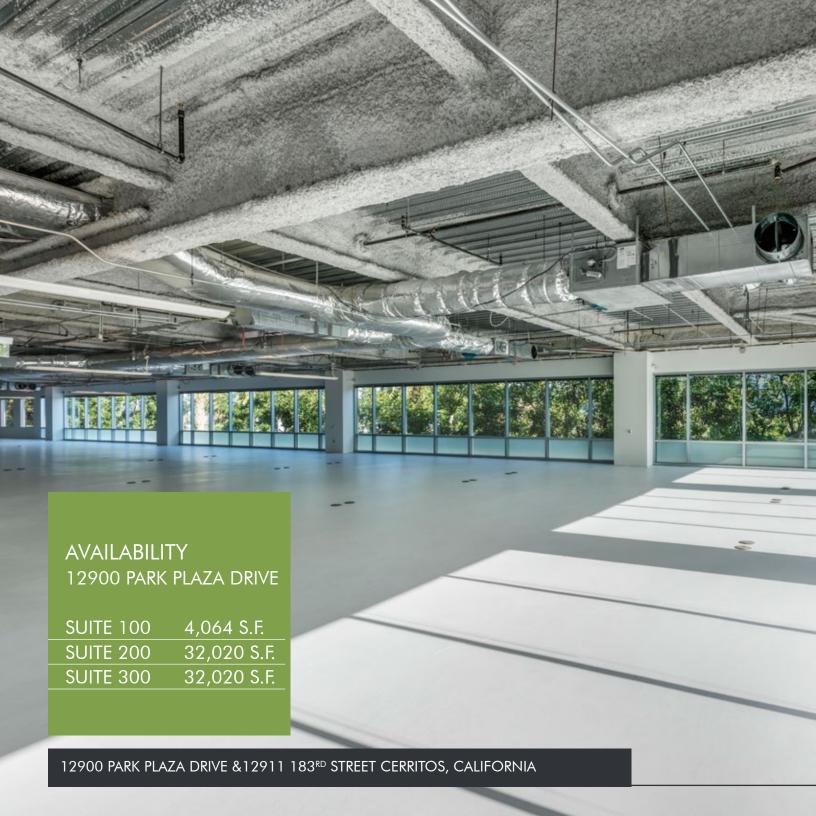

#### PROPERTY HIGHLIGHTS

- Large efficient floorplates
- High ceilings
- Manicured courtyards
- Generous parking availability
- A bounty of walkable retail
- Adjacent to 1,800 seat Cerritos Center for the Performing Arts
- An abundance of multi and single-family residential housing including "Aria," the newest luxury apartment homes opening Spring 2016
- On-site full-service cafeteria
- Tenant shower and lockers