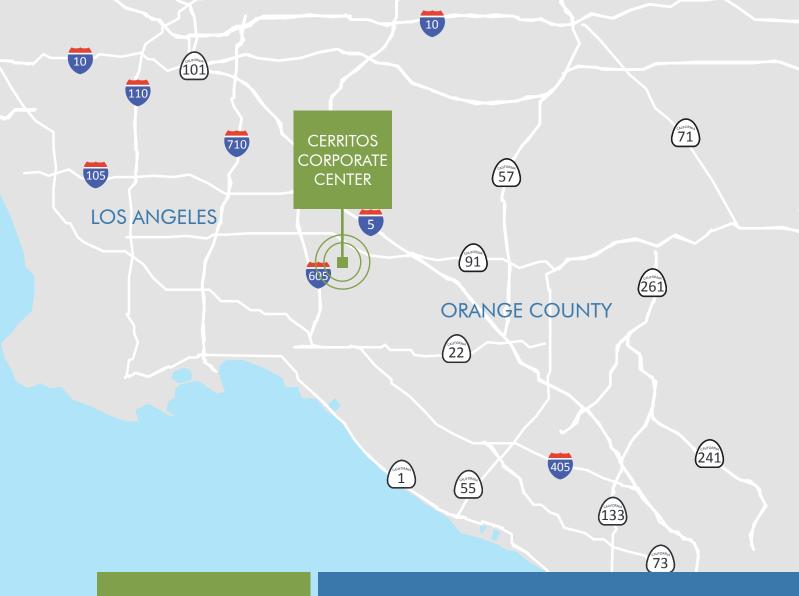

CERRITOS CORPORATE
CENTER IS
STRATEGICALLY SITUATED
BETWEEN BOTH L.A. &
ORANGE COUNTIES,
WITH IMMEDIATE ACCESS
TO THE 91 FREEWAY &
MINUTES TO THE 605, 5
& 405 FREEWAYS