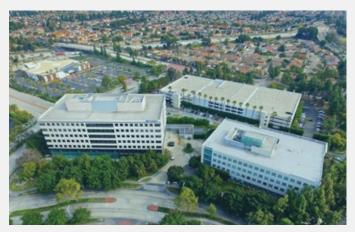

## WELCOME TO CERRITOS CORPORATE CENTER

Cerritos Corporate Center is a 327,000 square foot, two-building, premiere Class A office campus perfect for your corporate headquarters. The project is situated just off the 91 freeway - with an off-ramp that leads directly to the property - and located between both L.A. and Orange County. With all the amenities you need located within walking distance, Cerritos Corporate Center is the nobrainer choice for your new office!