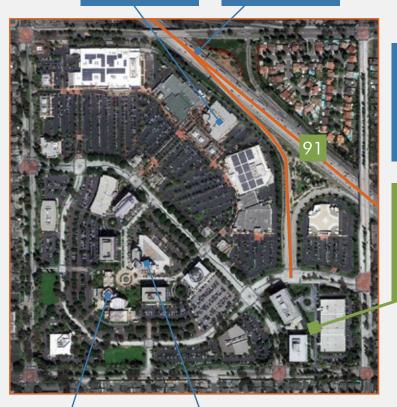

### NEED SOMETHING? TAKE A WALK...

See a movie Edwards Theaters Immediate access off the 91 freeway

Coffee up! Starbucks, Coffee Bean & Tea Leaf

Grab lunch Yasai, Rubios, TGIF, Arte Cafe, Mimi's Cafe, Wood Ranch BBQ & Grill, Macaroni Grill

Shop away Best Buy, Trader Joe's, Ross Dress For Less, Walmart, Men's Wearhouse, ULTA

CERRITOS CORPORATE CENTER

See a performance Cerritos Center for Performing Arts

Stay the night
Sheraton Cerritos
Hotel

CERRITOS CORPORATE
CENTER IS
STRATEGICALLY SITUATED
BETWEEN BOTH L.A. &
ORANGE COUNTIES,
WITH IMMEDIATE ACCESS
TO THE 91 FREEWAY &
MINUTES TO THE 605, 5
& 405 FREEWAYS