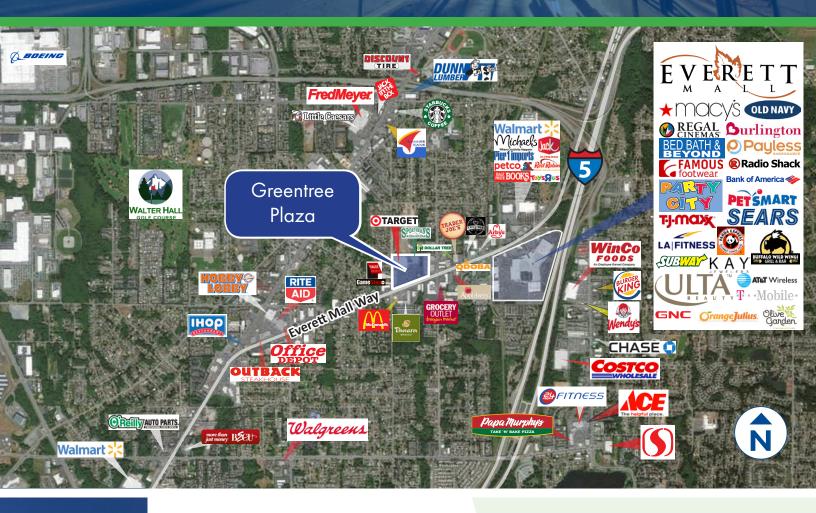

#### THE OPPORTUNITY

Greentree Plaza is a Target and Sportsmans Warehouse anchored shopping center on SE Everett Mall Way in the heart of Everett's retail corridor. Located in a strong retail trade area, with over 119,000 people living within 3 miles of the site, the available spaces have great visibility, access and signage opportunities. Join a strong list of shop space co-tenants including Starbucks, Chipotle, Jamba Juice, Gentle Dental and Subway. Pylon signage available for larger tenant. Some spaces can be combined. Please call today for more information on configurations and rates.

### HIGHLIGHTS

Highly Visible Location with 34,000+ vehicle per day at SE Everett Mall Way and 7th Ave SE

Target and Sportsmans Warehouse anchored center

Ideal location on Everett Mall Way, surrounded by National Retailers

#### TRAFFIC COUNTS

34,000 vehicles per day at SE Everett Mall Way and 7th Ave SE

West Coast Commercial Realty

Tiffini Connell

(206) 283-5212 www.wccommercialrealty.com

DISCLAIMER: The above information has been secured from sources believed to be reliable, however, no representations are made to its accuracy. Prospective tenants or buyers should consult their professional advisors and conduct their own independent investigation. Site plan and configuration are subject to change. Properties are subject to change in price and/or availability without notice. West Coast Commercial Realty, LLC Retail Commercial Specialists