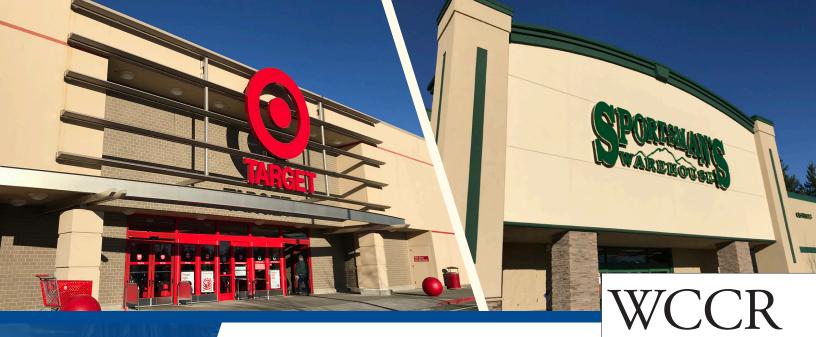

#### THE OPPORTUNITY

Greentree Plaza is a Target and Sportsmans Warehouse anchored shopping center on SE Everett Mall Way in the heart of Everett's retail corridor. Located in a strong retail trade area, with over 119,000 people living within 3 miles of the site, the available spaces have great visibility, access and signage opportunities. Join a strong list of shop space co-tenants including Starbucks, Chipotle, Jamba Juice, Gentle Dental and Subway. Pylon signage available for larger tenant. Some spaces can be combined. Please call today for more information on configurations and rates.

### HIGHLIGHTS

Highly Visible Location with 34,000+ vehicle per day at SE Everett Mall Way and 7th Ave SE

Target and Sportsmans Warehouse anchored center

Ideal location on Everett Mall Way, surrounded by National Retailers