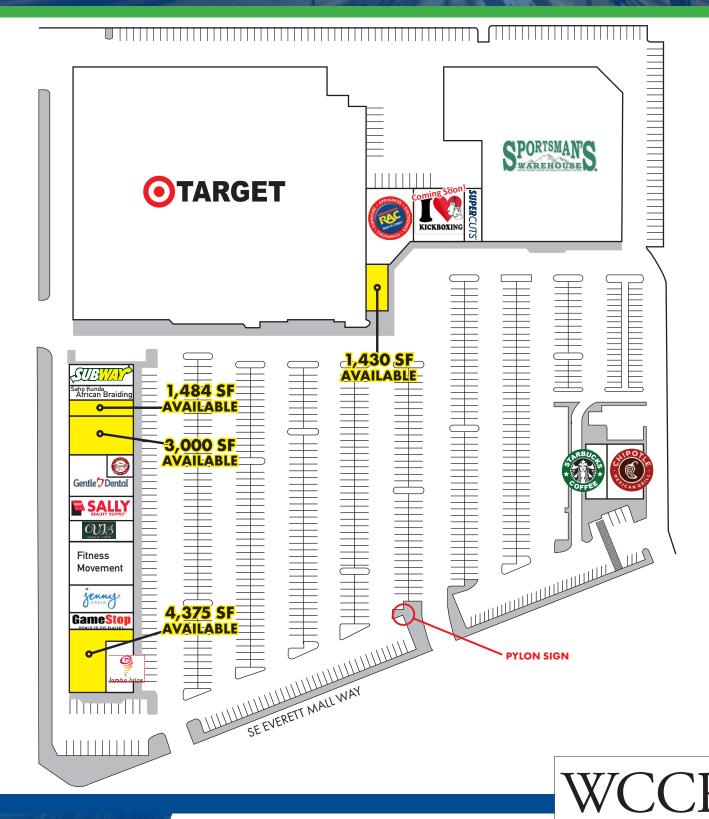

#### THE OPPORTUNITY

Greentree Plaza is a Target and Sportsmans Warehouse anchored shopping center on SE Everett Mall Way in the heart of Everett's retail corridor. Located in a strong retail trade area, with over 119,000 people living within 3 miles of the site, the available spaces have great visibility, access and signage opportunities. Join a strong list of shop space co-tenants including Starbucks, Chipotle, Jamba Juice, Gentle Dental and Subway. Pylon signage available for larger tenant. Some spaces can be combined. Please call today for more information on configurations and rates.

### HIGHLIGHTS

Highly Visible Location with 34,000+ vehicle per day at SE Everett Mall Way and 7th Ave SE

Target and Sportsmans Warehouse anchored center

Ideal location on Everett Mall Way, surrounded by National Retailers