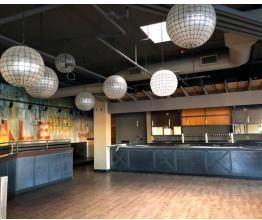

#### THE OPPORTUNITY

Prime Walmart, Michael's and Pier 1 Imports center located directly across the street from the Everett Mall, which was acquired in the Fall 2017. New mall owner, Brixton Capital, "...is very excited about the growth in the area and the long term sustainability of Everett Mall."\* Everett Mall Plaza and the Everett Mall straddle Everett Mall Way with an average daily traffic count of over 40,000 VPD.

Easy, multi-point access, pylon signage and a line-up of strong, synergistic co-tenants. Unique opportunity to join an established retail area with stable, diverse retailers, service providers and restaurants. Call today for more information on options, including combining or demising spaces!