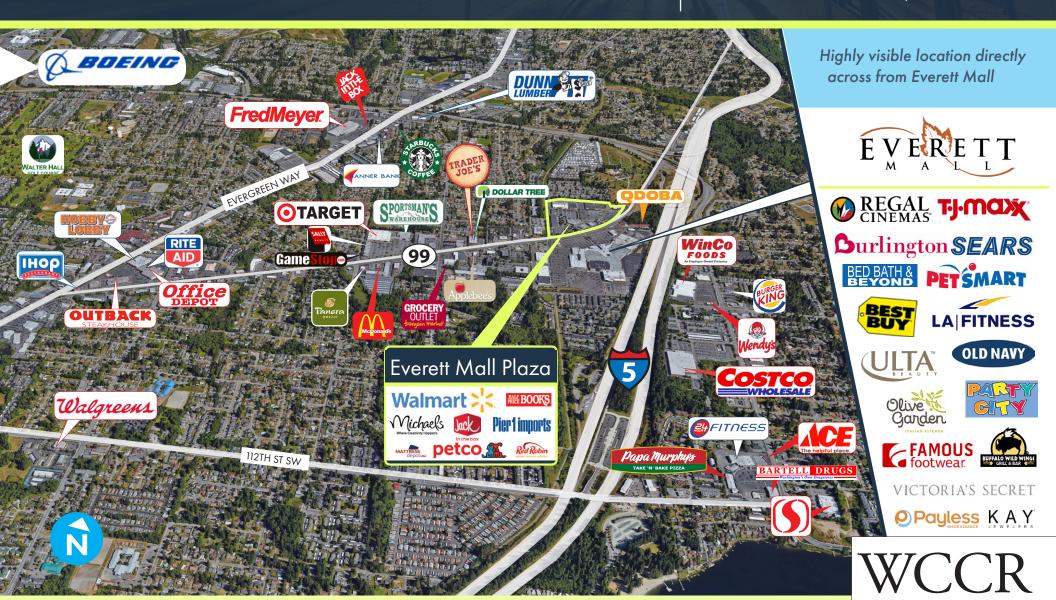

#### THE OPPORTUNITY

Prime Walmart, Michael's and Pier 1 Imports center located directly across the street from the Everett Mall, which was acquired in the Fall 2017. New mall owner, Brixton Capital, "...is very excited about the growth in the area and the long term sustainability of Everett Mall."\* Everett Mall Plaza and the Everett Mall straddle Everett Mall Way with an average daily traffic count of over 40,000 VPD.

# Everett Mall Plaza

1201 - 1425 SE Everett Mall Way, Everett WA 98208

Located on the highly visible, lighted intersection of Everett Mall Way directly across from Everett Mall