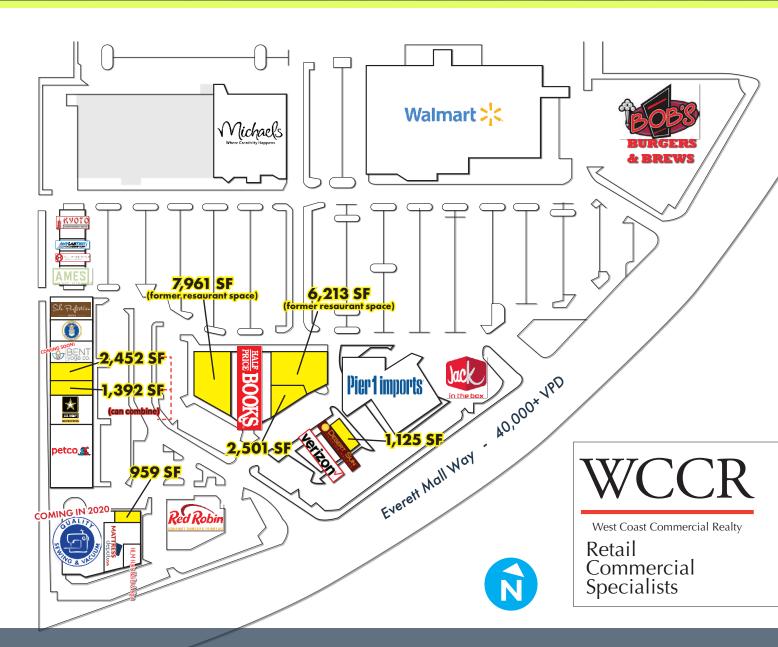

#### THE OPPORTUNITY

Prime Walmart, Michael's and Pier 1 Imports center located directly across the street from the Everett Mall, which was acquired in the Fall 2017. New mall owner, Brixton Capital, "...is very excited about the growth in the area and the long term sustainability of Everett Mall."\* Everett Mall Plaza and the Everett Mall straddle Everett Mall Way with an average daily traffic count of over 40,000 VPD.

Easy, multi-point access, pylon signage and a line-up of strong, synergistic co-tenants. Unique opportunity to join an established retail area with stable, diverse retailers, service providers and restaurants. Call today for more information on options, including combining or demising spaces!