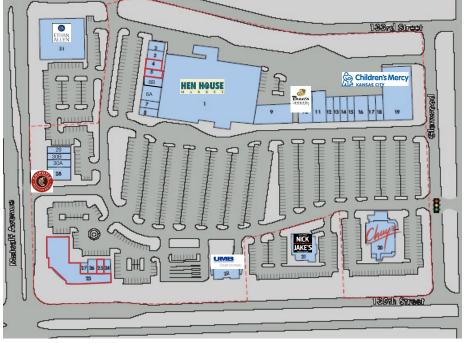

## Deer Creek Marketplace

- 1. Hen House Market 2. Pride Cleaners
- 3. I Love Kickboxing
- 4. Available 1,512 SF
- 5. Available 1,466 SF
- 6A. Rajeunir Nail Spa
- 6B. Results by Rob
- 7. Image One Eye Care
- 8. Freezing Moo

- 11. Kyoto Japanese Steakhouse
- 12. Animal Hospital

- 20. Chuy's

4400 College Boulevard Suite 170 Overland Park, Kansas 66211 +1 913 362 1000

nai-heartland.com

- 23. Available 11,386 SF 24. Academy Bank
- 25. Available 1,500 SF

22. UMB Bank

- 26. Invisible Ink
- 27. Phone Medic
- 28. Chipotle
- 29. Basha Mediterranean 30A. Salt Salinity Spa
- 30B. Art Source & Design

- 9. Metcalf Discount Liquor
- 10. Panera Bread

- 13. Sport Clips 14. Gigi's Cupcakes
- 15. Amelia's Boutique
- 16. Land of Paws
- 17. Smart Feet
- 18. Goodcents Deli Fresh Subs
- 19. Children's Mercy Urgent Care
- 21. Nick & Jake's