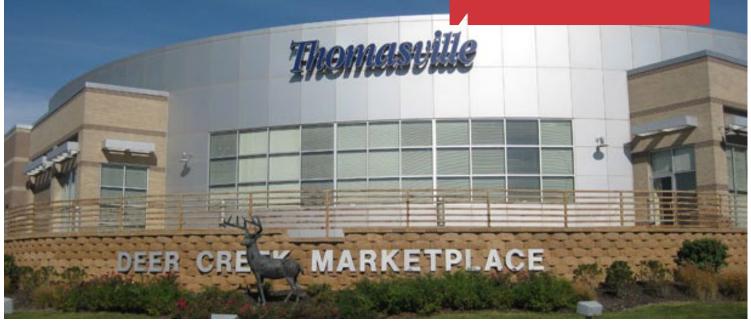

## **Property Information**

- 11,386 SF Former Thomasville Space Available
- 1,466 SF, 1,500 SF & 1,512 SF Spaces Available
- One of Kansas City's busiest corridors with upscale national retailers, local boutiques and premium restaurants
- Anchored by Hen House Market, 16,000 SF Children's Mercy Blue Valley Urgent Care and Sports Medicine facility & Ethan Allen
- High traffic counts | 46,900 cars/day on 135th Street and 31,800 cars/day on Metcalf Avenue
- Other retailers include Panera Bread, Chipotle, Amelia's Boutique, Land of Paws, and Gigi's Cupcakes