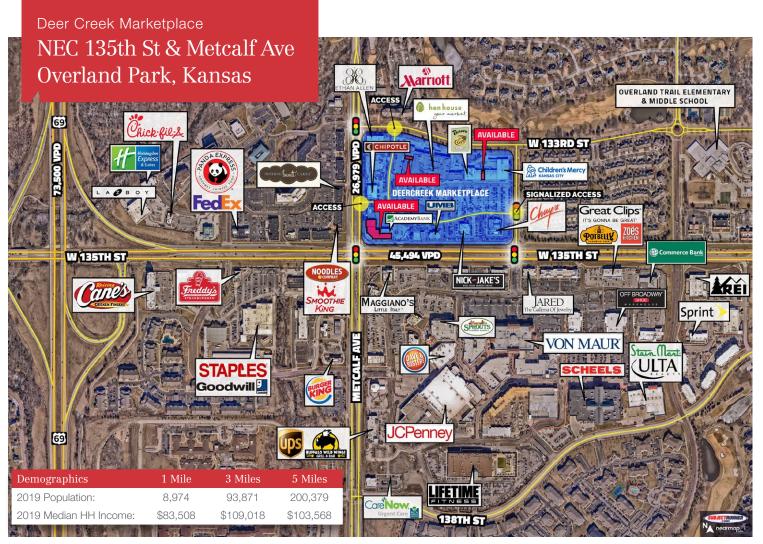

## For Lease Deer Creek Marketplace Overland Park, Kansas

## **Property Information**

- 11,386 SF Former Thomasville Space Available
- 1,466 SF, 1,500 SF & 1,512 SF Spaces Available
- One of Kansas City's busiest corridors with upscale national retailers, local boutiques and premium restaurants
- Anchored by Hen House Market, 16,000 SF Children's Mercy Blue Valley Urgent Care and Sports Medicine facility & Ethan Allen
- High traffic counts | 46,900 cars/day on 135th Street and 31,800 cars/day on Metcalf Avenue
- Other retailers include Panera Bread, Chipotle, Amelia's Boutique, Land of Paws, and Gigi's Cupcakes

## Deer Creek Marketplace

- 1. Hen House Market 2. Pride Cleaners
- 3. I Love Kickboxing
- 4. Available 1,512 SF
- 5. Available 1,466 SF
- 6A. Rajeunir Nail Spa
- 6B. Results by Rob
- 7. Image One Eye Care
- 8. Freezing Moo

- 11. Kyoto Japanese Steakhouse
- 12. Animal Hospital

- 20. Chuy's

4400 College Boulevard Suite 170 Overland Park, Kansas 66211 +1 913 362 1000

nai-heartland.com

- 23. Available 11,386 SF 24. Academy Bank
- 25. Available 1,500 SF

22. UMB Bank

- 26. Invisible Ink
- 27. Phone Medic
- 28. Chipotle
- 29. Basha Mediterranean 30A. Salt Salinity Spa
- 30B. Art Source & Design

- 9. Metcalf Discount Liquor
- 10. Panera Bread

- 13. Sport Clips 14. Gigi's Cupcakes
- 15. Amelia's Boutique
- 16. Land of Paws
- 17. Smart Feet
- 18. Goodcents Deli Fresh Subs
- 19. Children's Mercy Urgent Care
- 21. Nick & Jake's