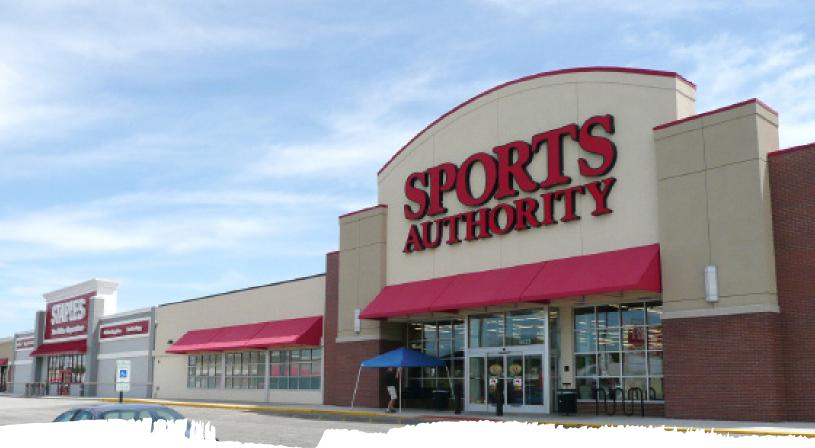

## ± 44,125 SF Former Sports Authority Available in Oak Lawn

- Highly prominent opportunity at the heavily trafficked intersection of 95th & Cicero, reaching 86,800 cpd
- Centrally located site offering ample on-site parking
- Extremely strong trade area with regional draw from Alsip, Burbank, Chicago Ridge, and Evergreen Park communities
- Direct access to major economic activity via surrounding centers: Green Oak, Chicago Ridge Mall, Ford City Mall, Stony Creek Promenade, and more
- Nearby retailers include: HomeGoods, Mariano's, Marshalls, Ross
  Dress For Less, Sears, Target, The Home Depot, TJ Maxx, and more