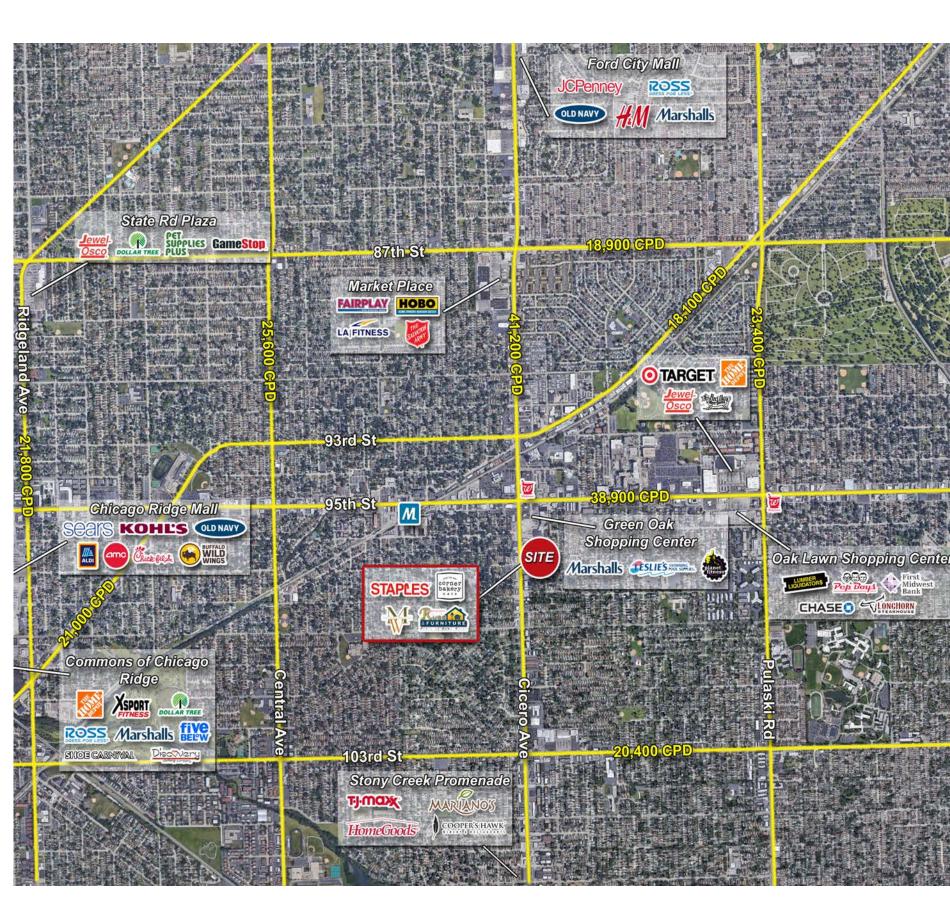

## ± 44,125 SF Former Sports Authority Available in Oak Lawn

- Highly prominent opportunity at the heavily trafficked intersection of 95th & Cicero, reaching 86,800 cpd
- Centrally located site offering ample on-site parking
- Extremely strong trade area with regional draw from Alsip, Burbank, Chicago Ridge, and Evergreen Park communities
- Direct access to major economic activity via surrounding centers: Green Oak, Chicago Ridge Mall, Ford City Mall, Stony Creek Promenade, and more
- Nearby retailers include: HomeGoods, Mariano's, Marshalls, Ross
  Dress For Less, Sears, Target, The Home Depot, TJ Maxx, and more

Demos

All numbers are taken from ESRI within 3 miles

\$80,796 average household income

jllretail.com

Site Plan

SEC Cicero Ave. & 95th St., Oak Lawn

S Cicero Ave. (86,800 cpd)

DISCLAIMER © 2018 Jones Lang LaSalle IP, Inc. All rights reserved. All information contained herein is from sources deemed reliable; however, no representation or warranty is made to the accuracy thereof.