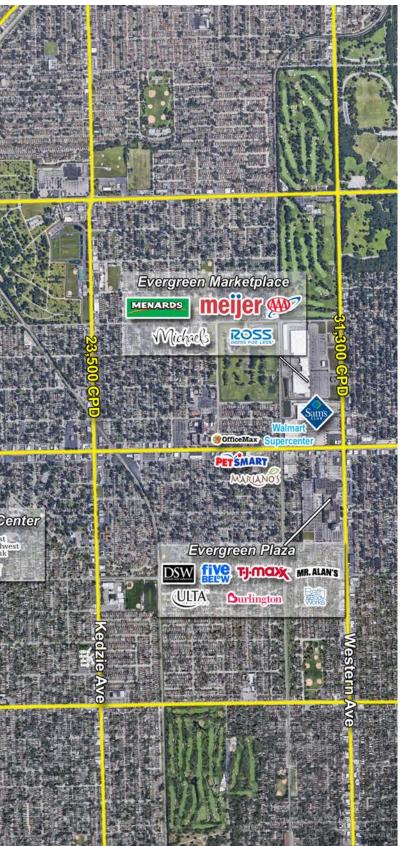

## ± 44,125 SF Former Sports Authority Available in Oak Lawn

- Highly prominent opportunity at the heavily trafficked intersection of 95th & Cicero, reaching 86,800 cpd
- Centrally located site offering ample on-site parking
- Extremely strong trade area with regional draw from Alsip, Burbank, Chicago Ridge, and Evergreen Park communities
- Direct access to major economic activity via surrounding centers: Green Oak, Chicago Ridge Mall, Ford City Mall, Stony Creek Promenade, and more
- Nearby retailers include: HomeGoods, Mariano's, Marshalls, Ross
  Dress For Less, Sears, Target, The Home Depot, TJ Maxx, and more