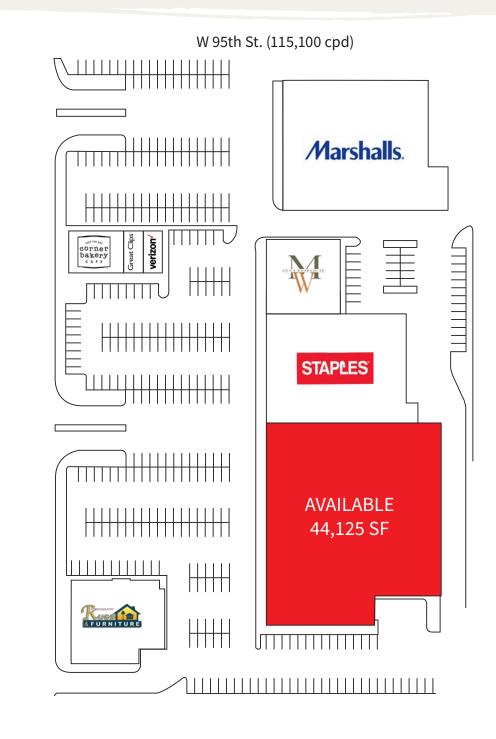

## ± 44,125 SF Former Sports Authority Available in Oak Lawn

- Highly prominent opportunity at the heavily trafficked intersection of 95th & Cicero, reaching 86,800 cpd
- Centrally located site offering ample on-site parking
- Extremely strong trade area with regional draw from Alsip, Burbank, Chicago Ridge, and Evergreen Park communities
- Direct access to major economic activity via surrounding centers: Green Oak, Chicago Ridge Mall, Ford City Mall, Stony Creek Promenade, and more
- Nearby retailers include: HomeGoods, Mariano's, Marshalls, Ross
  Dress For Less, Sears, Target, The Home Depot, TJ Maxx, and more

Demos

All numbers are taken from ESRI within 3 miles

\$80,796 average household income

jllretail.com

Site Plan

SEC Cicero Ave. & 95th St., Oak Lawn

S Cicero Ave. (86,800 cpd)

DISCLAIMER © 2018 Jones Lang LaSalle IP, Inc. All rights reserved. All information contained herein is from sources deemed reliable; however, no representation or warranty is made to the accuracy thereof.