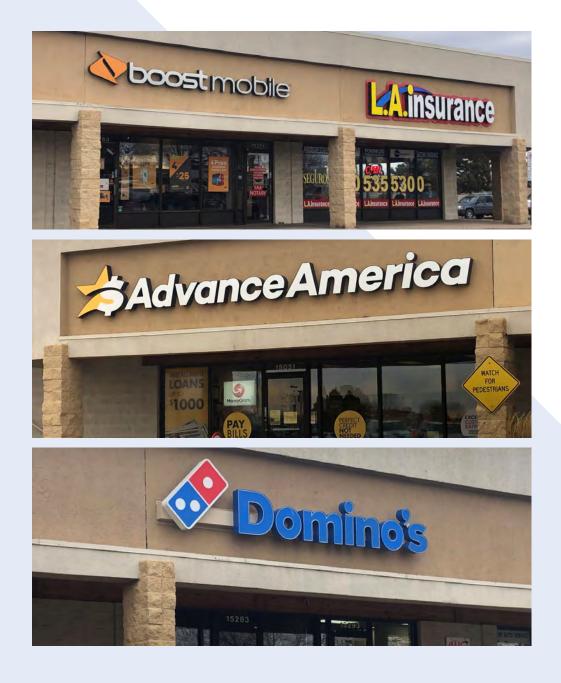

| UNIT     | TENANT             | SF    |
|----------|--------------------|-------|
| 15251-53 | Available          | 4,826 |
| 15261    | Oreck Floor Care   | 1,493 |
| 15263    | Boost Mobile       | 1,245 |
| 15271    | L A Insurance      | 1,989 |
| 15281-83 | Domino's Pizza     | 2,415 |
| 15293    | Ken's Auto Service | 4,900 |
| 15297    | Wendy's            | 4,200 |