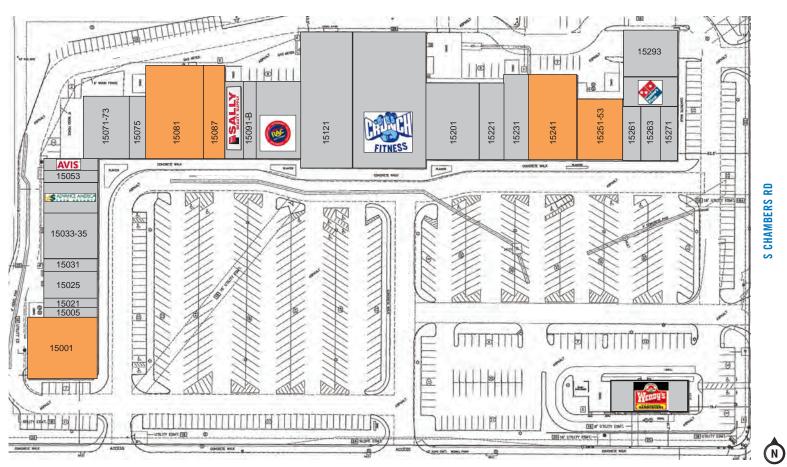

#### E MISSISSIPPI AVE

| UNIT     | TENANT                    | SF    |
|----------|---------------------------|-------|
| 15001    | Available                 | 7,200 |
| 15005    | Ms. Lillie's Beauty Salon | 1,240 |
| 15021    | Tortisimas                | 1,140 |
| 15025    | Lendmark Financial        | 2,380 |
| 15031    | International Man         | 1,404 |
| 15033-35 | Unltd Possibilities       | 3,402 |
| 15051    | Advance America           | 2,263 |
| 15053    | BMT Hair & Nails          | 1,209 |
|          |                           |       |

| UNIT     | TENANT              | SF    |
|----------|---------------------|-------|
| 15055    | AVIS Car Rental     | 1,352 |
| 15071-73 | Happy Day Lrn Ctr   | 4,688 |
| 15075    | The Book Niche      | 1,840 |
| 15081    | Available           | 7,900 |
| 15087    | Available           | 4,080 |
| 15091-A  | Sally Beauty Supply | 1,892 |
| 15091-B  | Liberty Tax         | 1,391 |

|                    | SF                                                                                                             |
|--------------------|----------------------------------------------------------------------------------------------------------------|
| nt-A-Center        | 6,500                                                                                                          |
| ro Dental          | 10,330                                                                                                         |
| inch Fitness       | 17,766                                                                                                         |
| kel-A-Play         | 5,887                                                                                                          |
| ony's Men Fashions | 4,380                                                                                                          |
| ntinental Cleaners | 3,297                                                                                                          |
| ailable            | 7,032                                                                                                          |
|                    | nt-A-Center<br>ro Dental<br>unch Fitness<br>kkel-A-Play<br>ony's Men Fashions<br>ntinental Cleaners<br>ailable |

| UNIT     | TENANT             | SF    |
|----------|--------------------|-------|
| 15251-53 | Available          | 4,826 |
| 15261    | Oreck Floor Care   | 1,493 |
| 15263    | Boost Mobile       | 1,245 |
| 15271    | L A Insurance      | 1,989 |
| 15281-83 | Domino's Pizza     | 2,415 |
| 15293    | Ken's Auto Service | 4,900 |
| 15297    | Wendy's            | 4,200 |