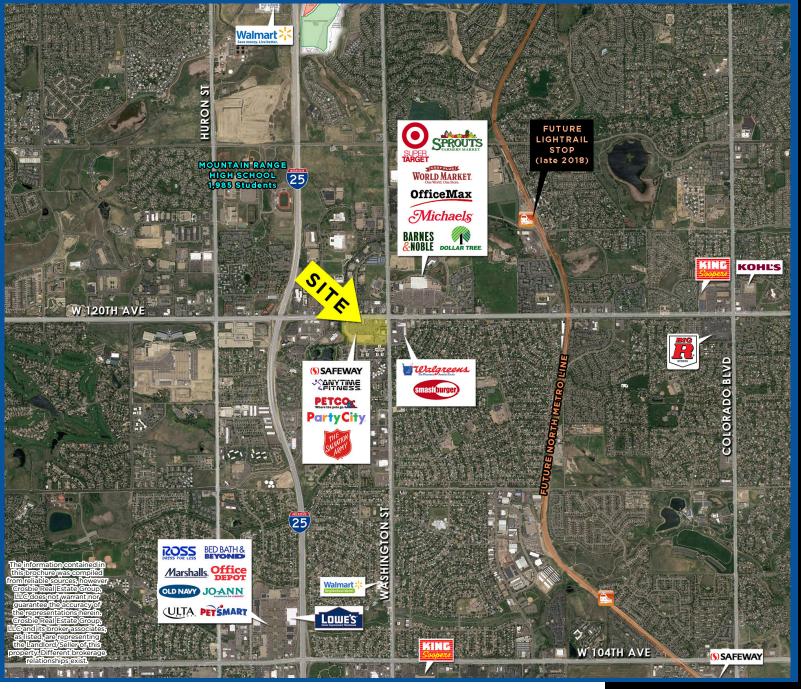

## **FEATURES:**

- Strong traffic counts and great demographics
- ♦ Close proximity to I-25
- ♦ Strong retail corridor
- Join Safeway, Petco, Party City, GNC, Papa Murphy's, Floyd's Barbershop, Cost Cutters, Snappy Nails, Cricket Wireless, Anytime Fitness, Affordable Dentures and more!