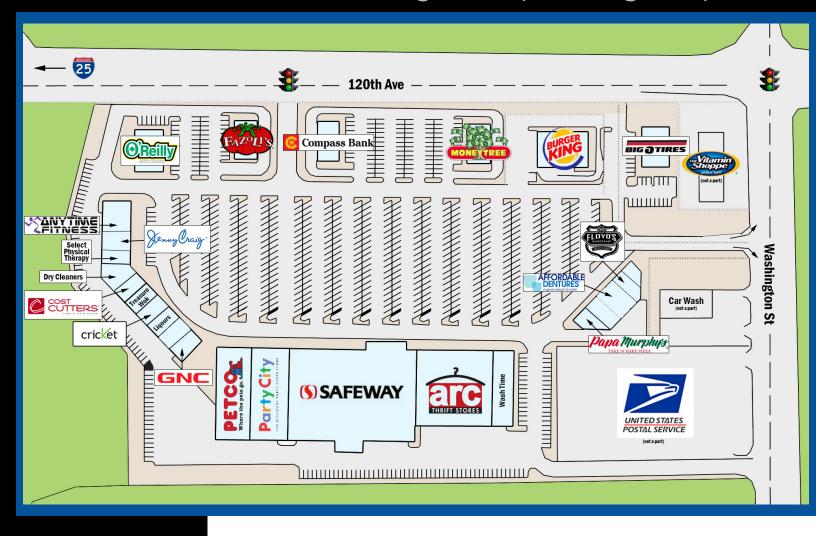

## **FEATURES:**

- Strong traffic counts and great demographics
- ♦ Close proximity to I-25
- ♦ Strong retail corridor
- Join Safeway, Petco, Party City, GNC, Papa Murphy's, Floyd's Barbershop, Cost Cutters, Snappy Nails, Cricket Wireless, Anytime Fitness, Affordable Dentures and more!