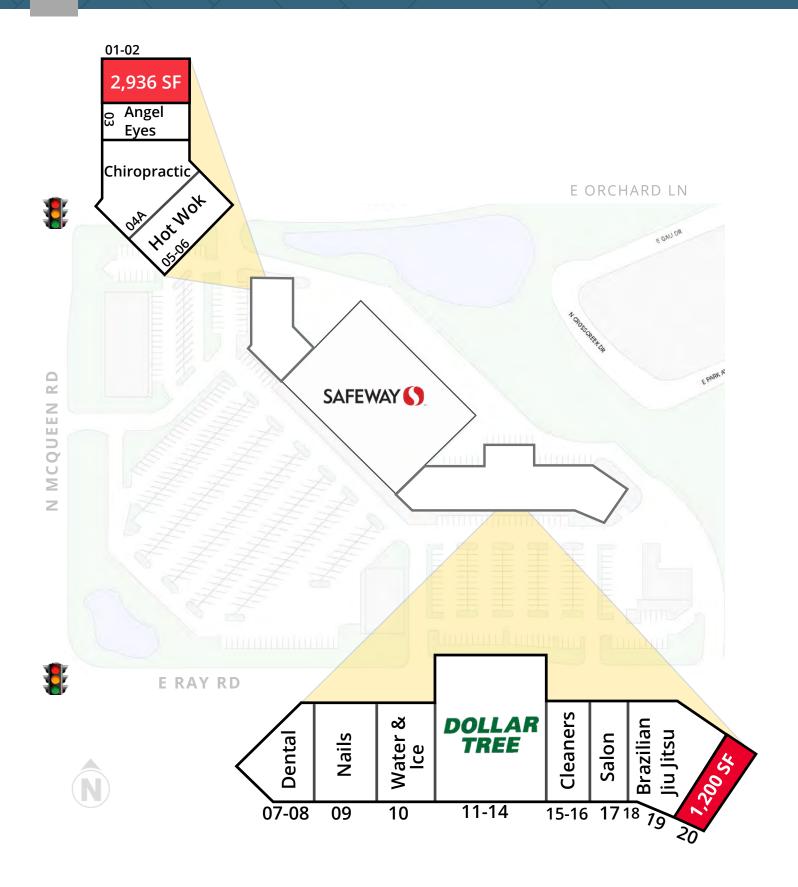

### **Overview**

| FORMER RESTAURANT | 2,936 SF |
|-------------------|----------|
| SHOP SPACE        | 1,200 SF |

| Demographics            | 1 MILE   | 3 MILE   | 5 MILE   |
|-------------------------|----------|----------|----------|
| 2019 Est Population     | 22,602   | 145,720  | 347,947  |
| 2024 Est Population     | 23,942   | 156,819  | 374,623  |
| Average HH Income       | \$99,169 | \$62,107 | \$64,677 |
| 2019 Daytime Population | 41,968   | 322,232  | 638,556  |

## Description

- 2,936 former Rosati's Pizza with FF&E in place
- 1,200 SF former pool supply store with inventory still in place
- Busy Safeway anchored center
- · Ample parking with good signage opportunities
- Just under \$100,000 Average HH Incomes within 1mile
- Neighboring tenants include: