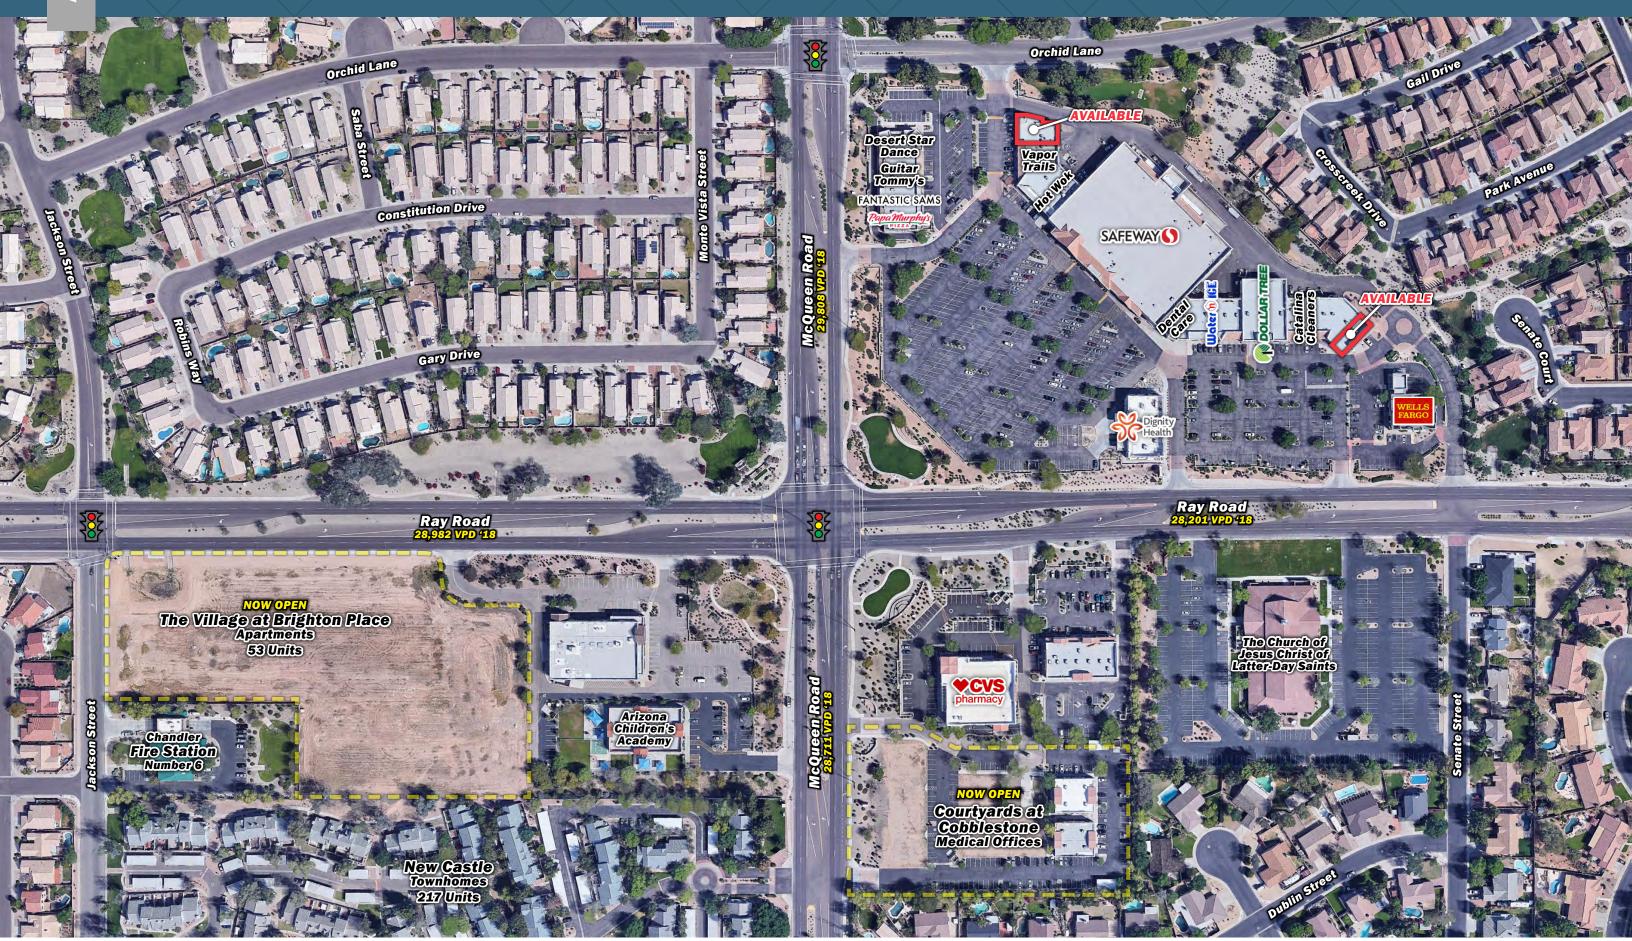

## Description

- 2,936 former Rosati's Pizza with FF&E in place
- 1,200 SF former pool supply store with inventory still in place
- Busy Safeway anchored center
- · Ample parking with good signage opportunities
- Just under \$100,000 Average HH Incomes within 1mile
- Neighboring tenants include: