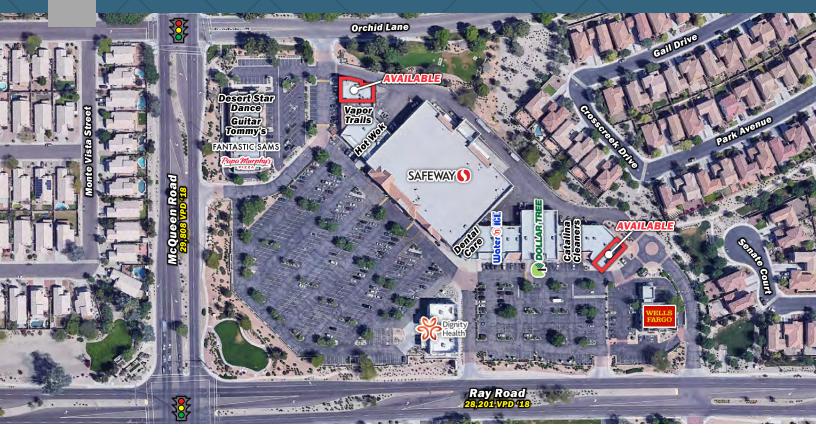

## Description

- 2,936 former Rosati's Pizza with FF&E in place
- 1,200 SF former pool supply store with inventory still in place
- Busy Safeway anchored center
- · Ample parking with good signage opportunities
- Just under \$100,000 Average HH Incomes within 1mile
- Neighboring tenants include: