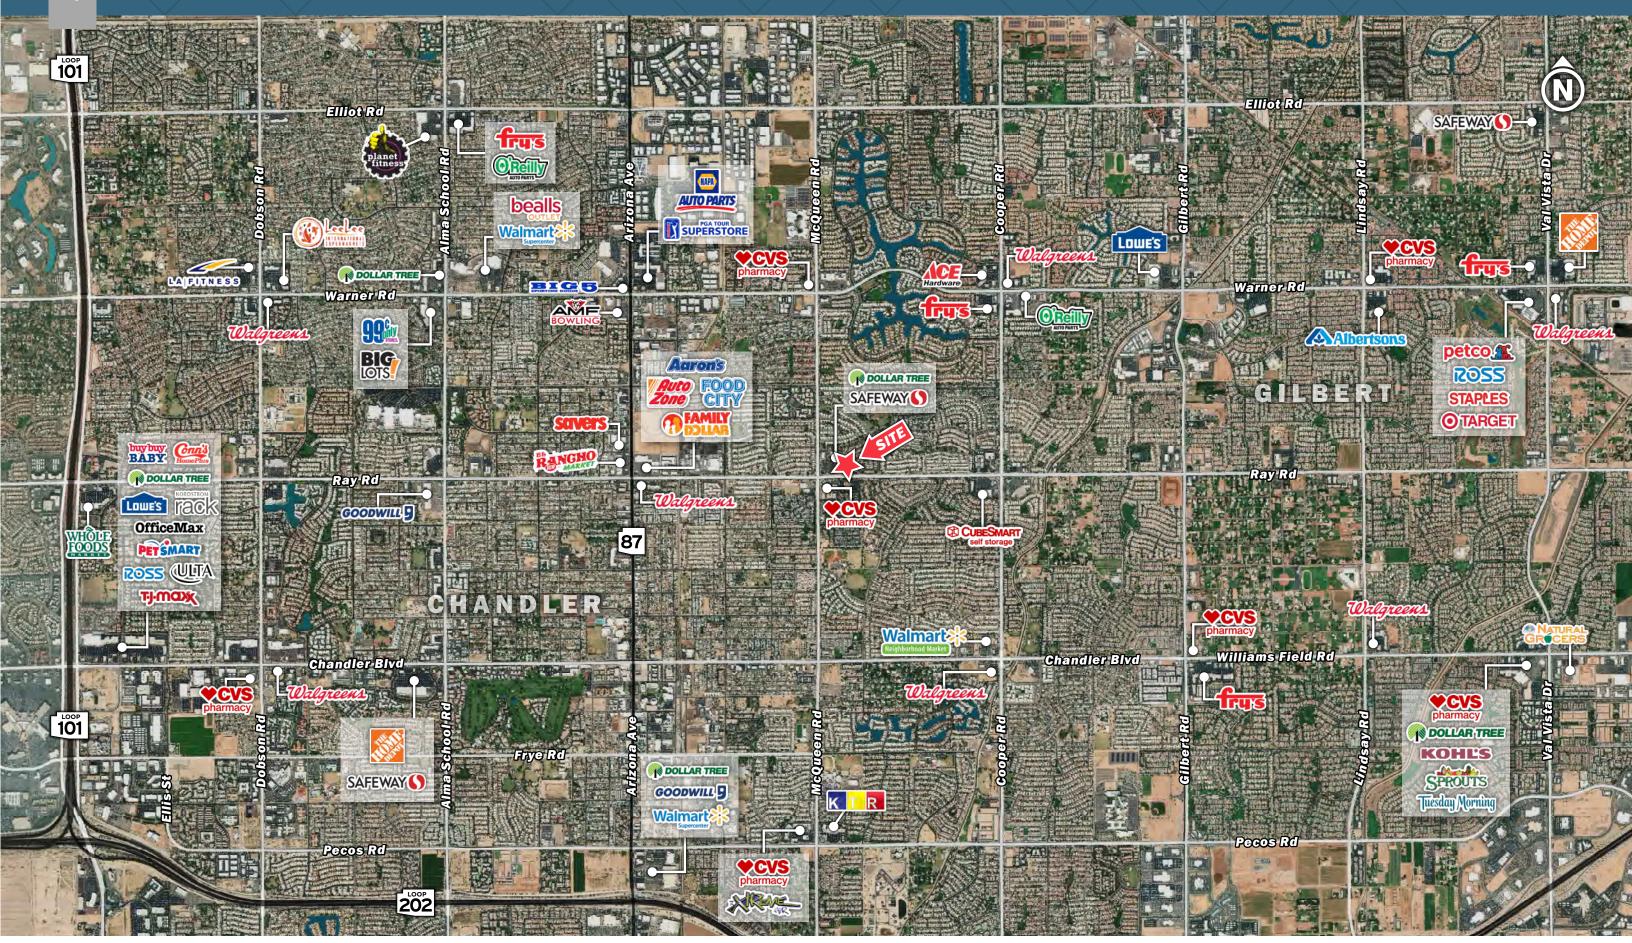

# Provinces Shopping Center

E/NEC Ray Road & McQueen Road | 1070 East Ray Road | Chandler, Arizona 85225

## **Provinces Shopping Center**

E/NEC Ray Road & McQueen Road | 1070 East Ray Road | Chandler, Arizona 85225