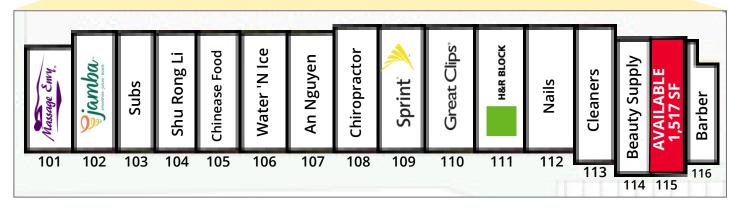

## Overview

| AVAILABLE | 1,517 | SF |
|-----------|-------|----|
|           |       |    |

| Demographics            | 1 MILE   | 3 MILE   | 5 MILE   |
|-------------------------|----------|----------|----------|
| 2019 Est Population     | 20,381   | 106,278  | 258,203  |
| 2024 Est Population     | 22,713   | 115,477  | 280,749  |
| Average HH Income       | \$76,798 | \$90,473 | \$83,185 |
| 2019 Daytime Population | 23,615   | 146,572  | 366,250  |

## **Description**

- South Scottsdale grocery anchored property
- Limited shops available with national co-tenancy
- High traffic & very dense demographics
- Neighboring tenants include:

Great Clips