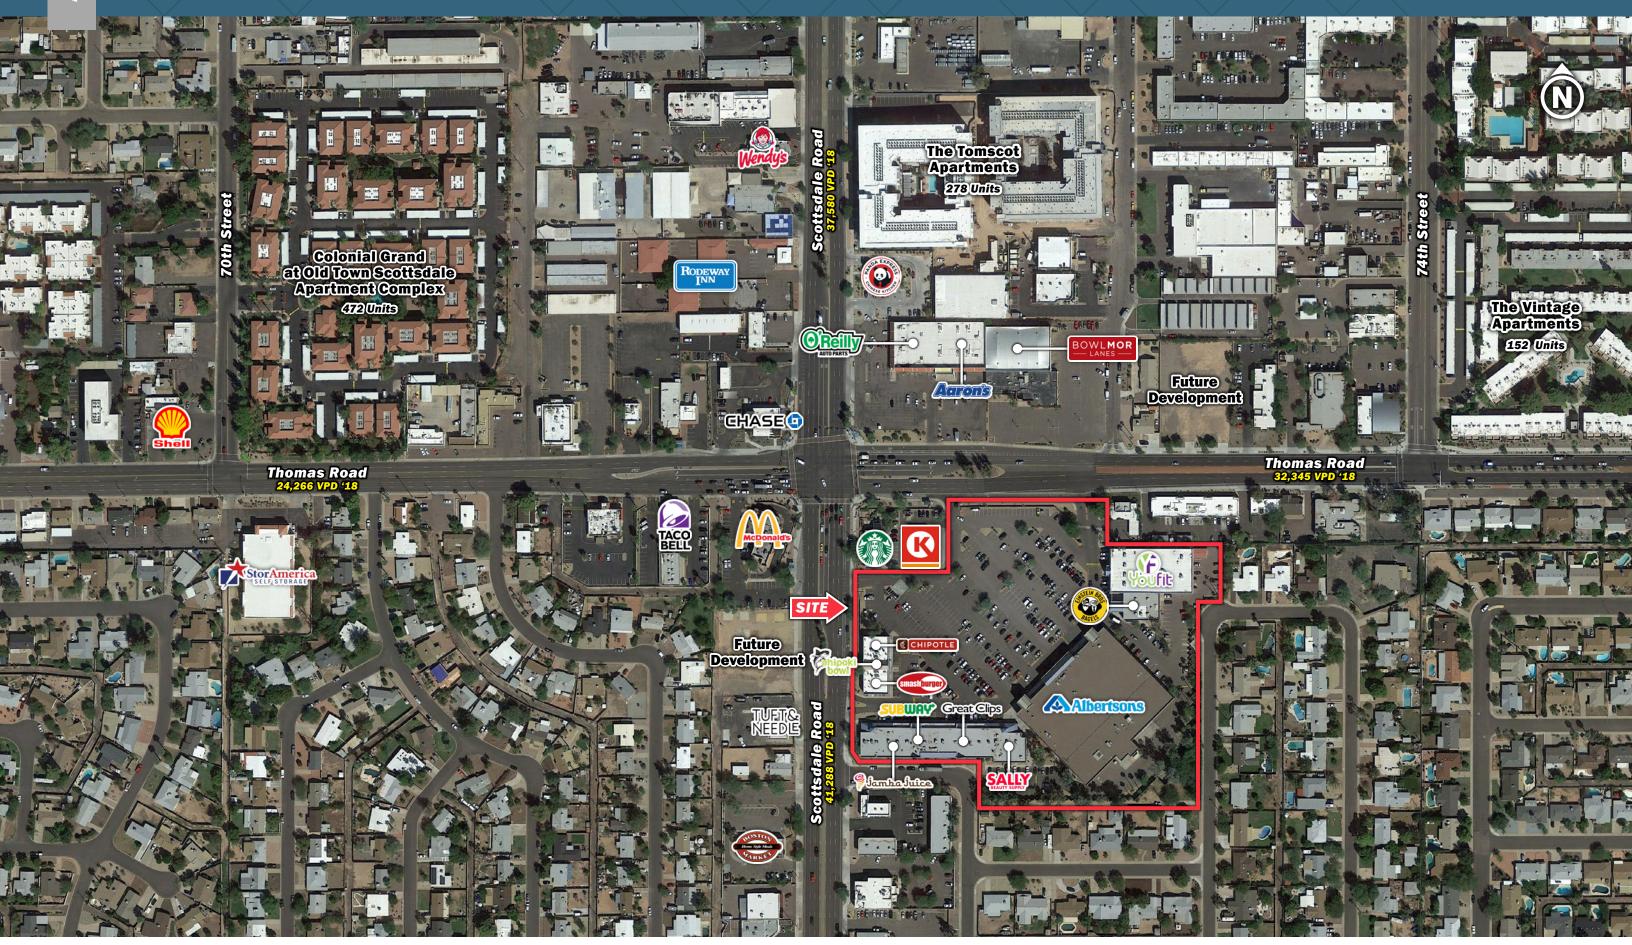

## **Traffic Counts**

| Thomas Rd                 | 32,345 VPD |
|---------------------------|------------|
| Scottsdale Rd             | 41,288 VPD |
| Year: 2018   Source: MPSI |            |

## **Description**

- South Scottsdale grocery anchored property
- Limited shops available with national co-tenancy
- High traffic & very dense demographics
- Neighboring tenants include:

Great Clips

## THOMAS RD

# **Scottsdale Crossing**

SEC Thomas Road & Scottsdale Road | 2825 North Scottsdale Road | Scottsdale, Arizona 85257