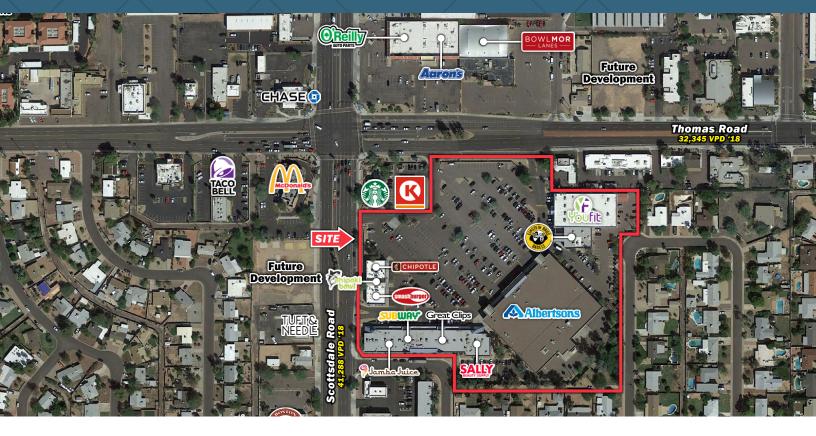

## **Traffic Counts**

| Thomas Rd                 | 32,345 VPD |
|---------------------------|------------|
| Scottsdale Rd             | 41,288 VPD |
| Year: 2018   Source: MPSI |            |

## **Description**

- South Scottsdale grocery anchored property
- Limited shops available with national co-tenancy
- High traffic & very dense demographics
- Neighboring tenants include:

Great Clips

# AERIAL

# Scottsdale Crossing

SEC Thomas Road & Scottsdale Road | 2825 North Scottsdale Road | Scottsdale, Arizona 85257