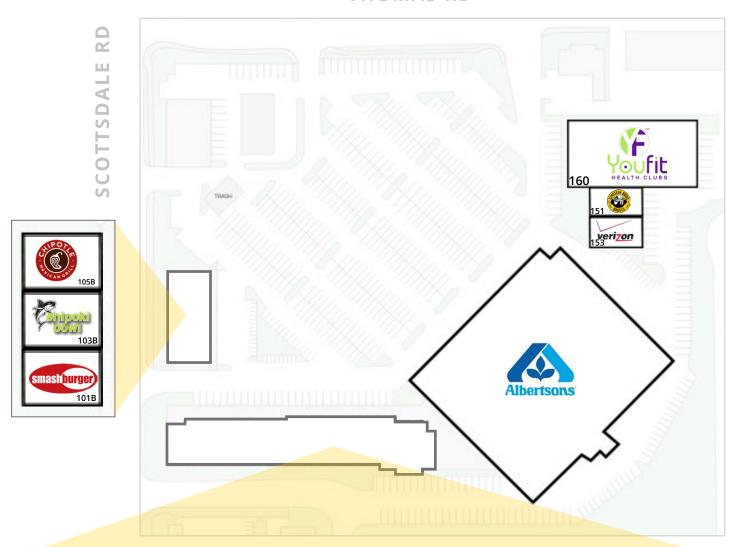

## Overview

| AVAILABLE | 1,517 | SF |
|-----------|-------|----|
|           |       |    |

| Demographics            | 1 MILE   | 3 MILE   | 5 MILE   |
|-------------------------|----------|----------|----------|
| 2019 Est Population     | 20,381   | 106,278  | 258,203  |
| 2024 Est Population     | 22,713   | 115,477  | 280,749  |
| Average HH Income       | \$76,798 | \$90,473 | \$83,185 |
| 2019 Daytime Population | 23,615   | 146,572  | 366,250  |

## **Description**

- South Scottsdale grocery anchored property
- Limited shops available with national co-tenancy
- High traffic & very dense demographics
- Neighboring tenants include:

Great Clips