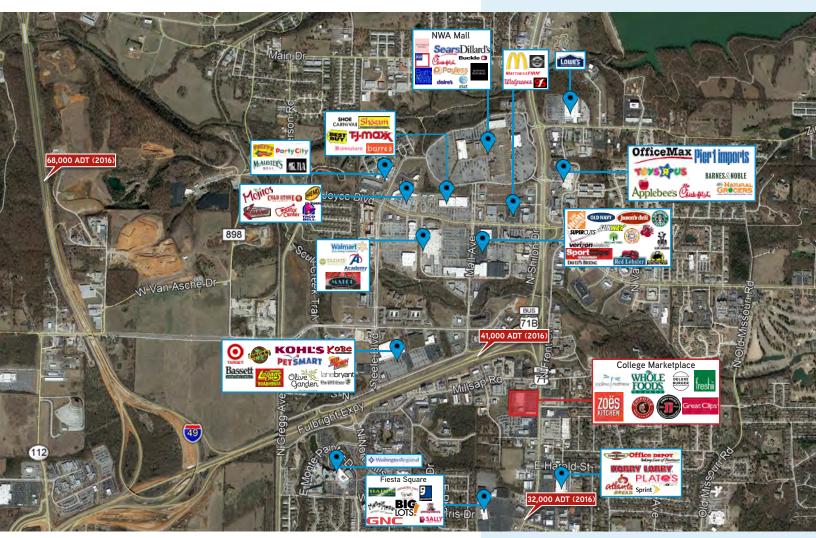

## KEY FEATURES/HIGHLIGHTS

- > College Marketplace is centrally located in the thriving North Fayetteville Business District
- > High volume shopping center with a traffic count along College Avenue of 32,000 vehicles per day (2016). Easy access to Fulbright Expressway, less than 0.5 miles away
- > Surrounded by several major retailers
- > Anchored by Whole Foods
- > Built and opened in 2016.

## **AERIAL**