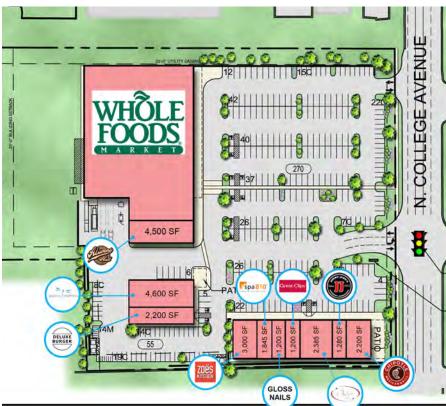

## KEY FEATURES/HIGHLIGHTS

- > College Marketplace is centrally located in the thriving North Fayetteville Business District
- > High volume shopping center with a traffic count along College Avenue of 32,000 vehicles per day (2016). Easy access to Fulbright Expressway, less than 0.5 miles away
- > Surrounded by several major retailers
- > Anchored by Whole Foods
- > Built and opened in 2016.