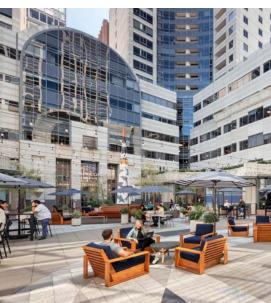

# **FEATURES AND AMENITIES**

±78,000 SF FLOORPLATES

100/100 TRANSIT SCORE

LEED GOLD CERTIFIED

# **BUILDING INFO**

- + 2 -Tower, ±487,000 SF Class A Office Complex
- + ±94,000 SF of Ground Floor Restaurants & Retail
- + LEED Gold Certification
- + Spectacular Interior Atrium with Common Seating
- + Prime South Financial District Location
- + 1 Block to BART's Embarcadero Station & MUNI Transit
- + On-Site Bike Storage
- + Secured Subterranean Parking Garage
- + Easy Access to Bay Bridge & 80 Freeway
- + 100/100 Transit Score, 92/100 Walk Score 86/100 Bike Score