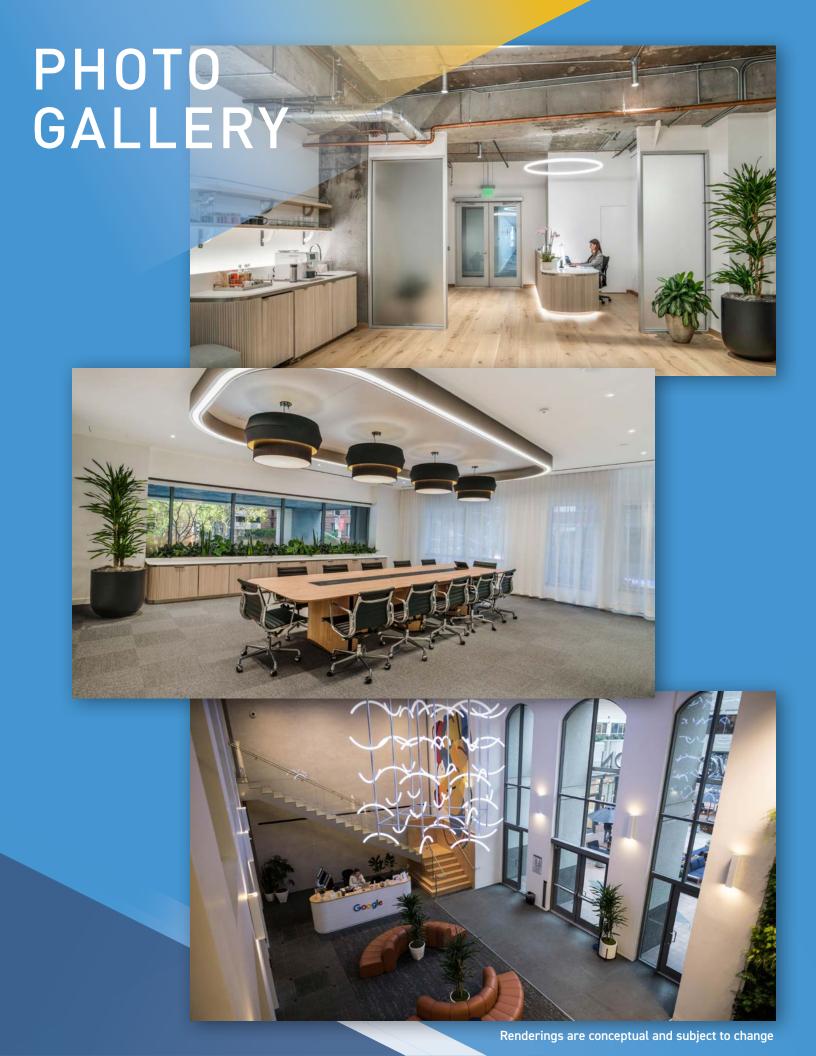

# **BUILDING INFO**

- + 2 -Tower, ±487,000 SF Class A Office Complex
- + ±94,000 SF of Ground Floor Restaurants & Retail
- + LEED Gold Certification
- + Spectacular Interior Atrium with Common Seating
- + Prime South Financial District Location
- + 1 Block to BART's Embarcadero Station & MUNI Transit
- + On-Site Bike Storage
- + Secured Subterranean Parking Garage
- + Easy Access to Bay Bridge & 80 Freeway
- + 100/100 Transit Score, 92/100 Walk Score 86/100 Bike Score