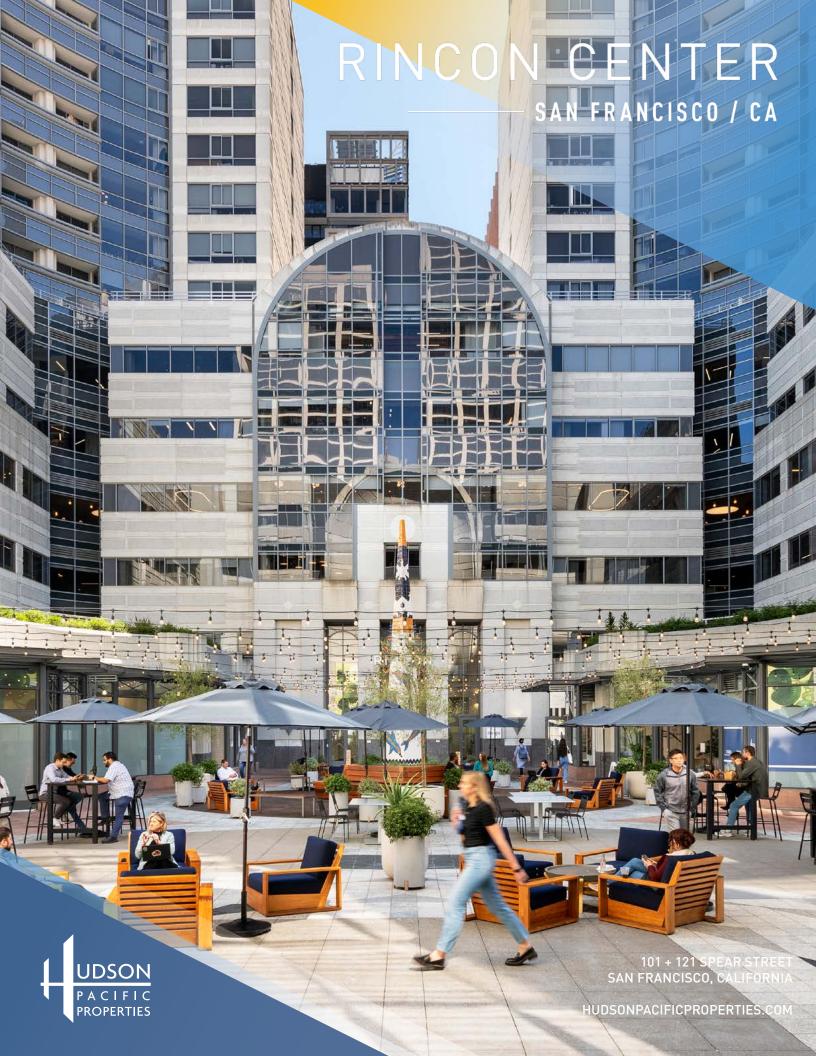

# **FEATURES AND AMENITIES**

±78,000 SF FLOORPLATES

100/100 TRANSIT SCORE

LEED GOLD CERTIFIED

# **BUILDING INFO**

- + 2 -Tower, ±487,000 SF Class A Office Complex
- + ±94,000 SF of Ground Floor Restaurants & Retail
- + LEED Gold Certification
- + Spectacular Interior Atrium with Common Seating
- + Prime South Financial District Location
- + 1 Block to BART's Embarcadero Station & MUNI Transit
- + On-Site Bike Storage
- + Secured Subterranean Parking Garage
- + Easy Access to Bay Bridge & 80 Freeway
- + 100/100 Transit Score, 92/100 Walk Score 86/100 Bike Score